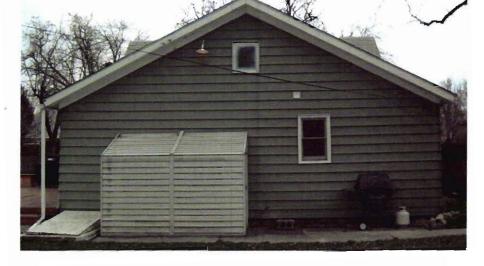

HOL

Front Elevation (south)

Side Elevation (west)

Side Elevation (east)

House next door (east)

House next door (west)

House across street (south)

**Block face** 