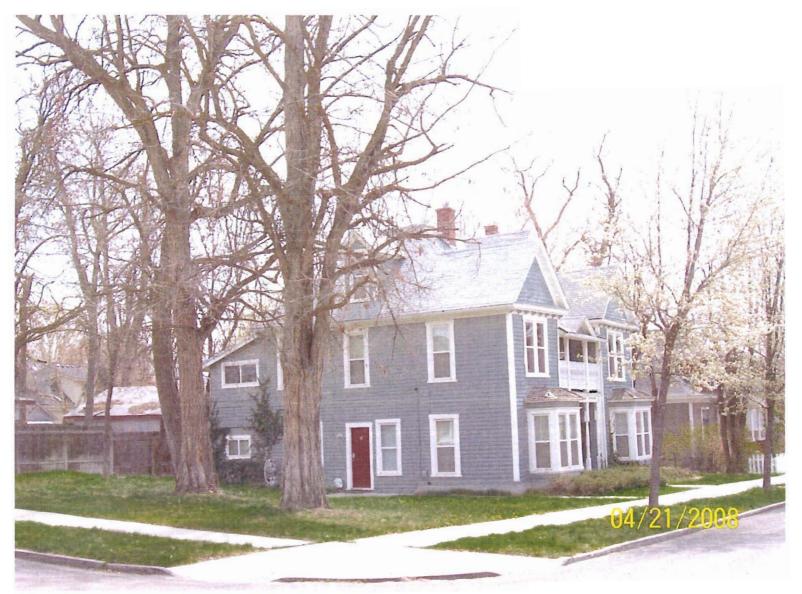

HOL

Front Elevation (south)

Side Elevation (west)

Side Elevation (east)

House next door (east)

House next door (west)

House across street (south)

**Block face** 