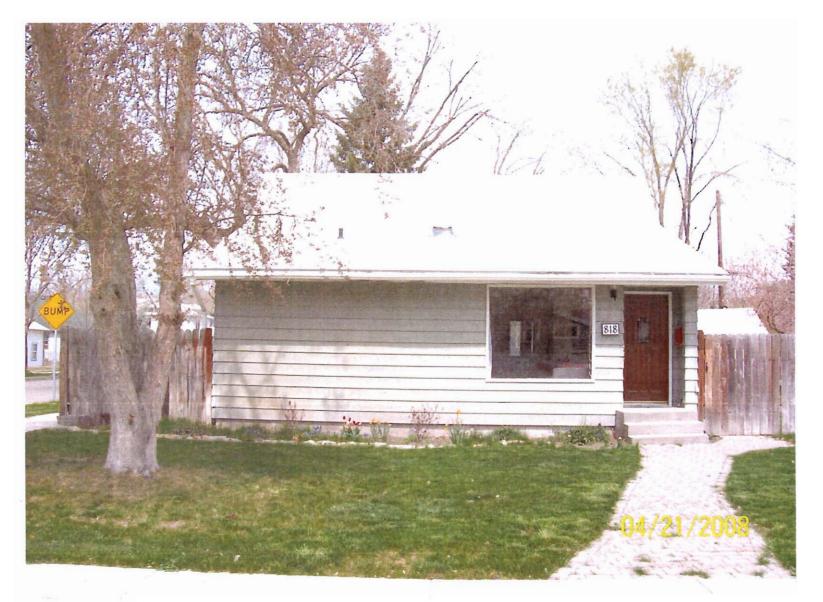

HOL

Front Elevation (south)

Side Elevation (west)

Side Elevation (east)

House next door (east)

House next door (west)

House across street (south)

**Block face** 