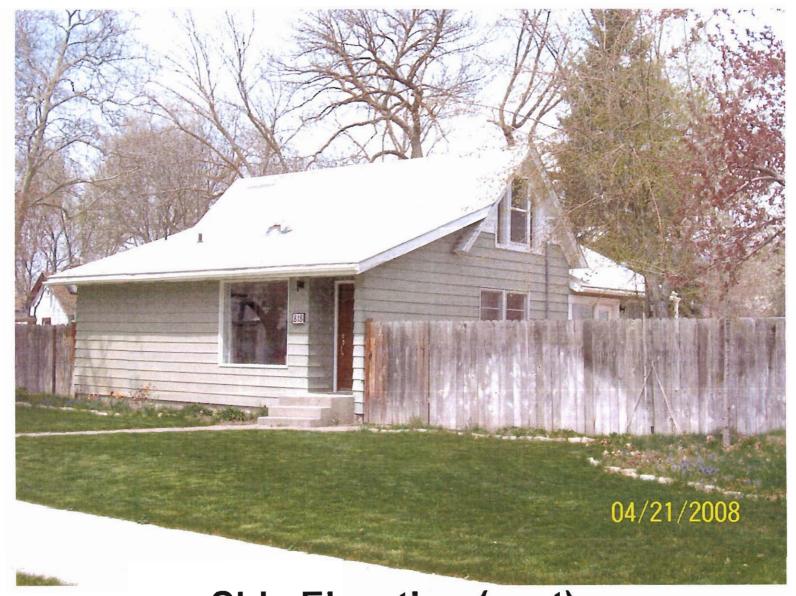

HOL

Front Elevation (south)

Side Elevation (west)

Side Elevation (east)

House next door (east)

House next door (west)

House across street (south)

**Block face** 