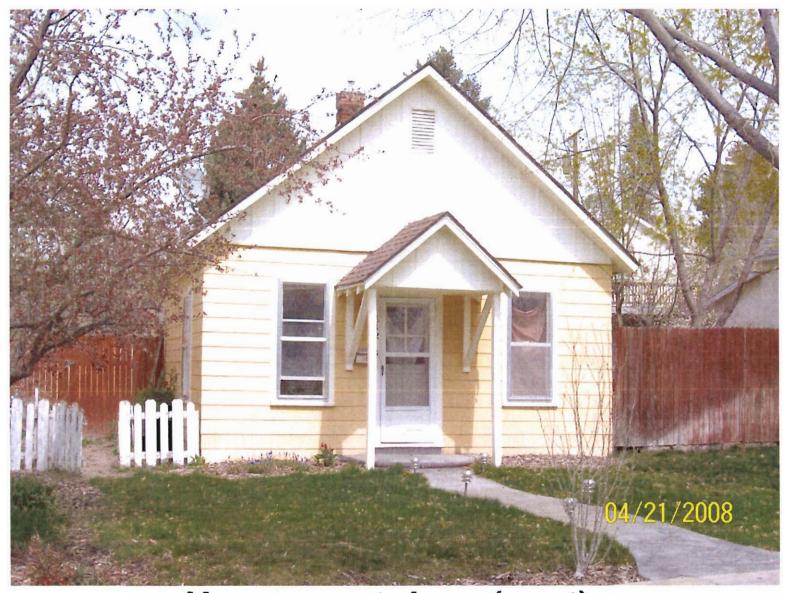

HOL

Front Elevation (south)

Side Elevation (west)

Side Elevation (east)

House next door (east)

House next door (west)

House across street (south)

**Block face** 