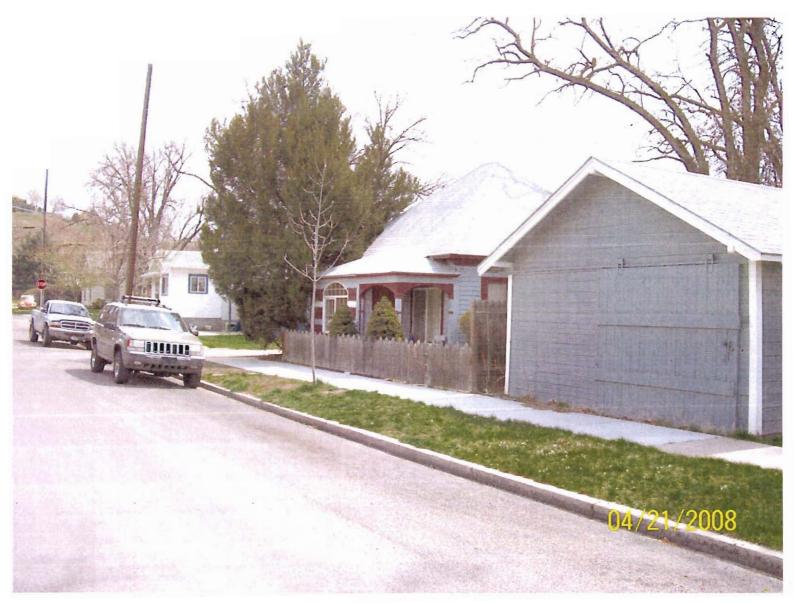

HOL

Front Elevation (south)

Side Elevation (west)

Side Elevation (east)

House next door (east)

House next door (west)

House across street (south)

**Block face** 

Opposite block face

**Posting** 