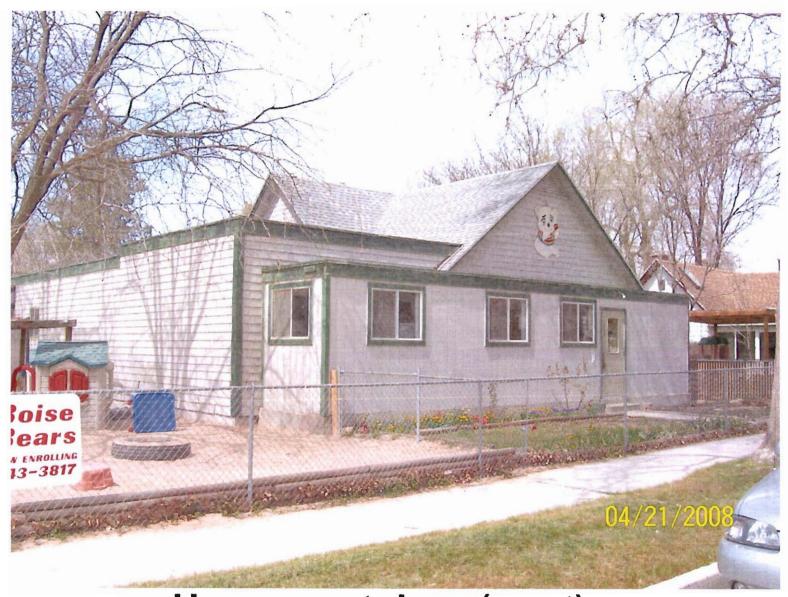

HOL

Front Elevation (south)

Side Elevation (west)

Side Elevation (east)

House next door (east)

House next door (west)

House across street (south)

**Block face** 