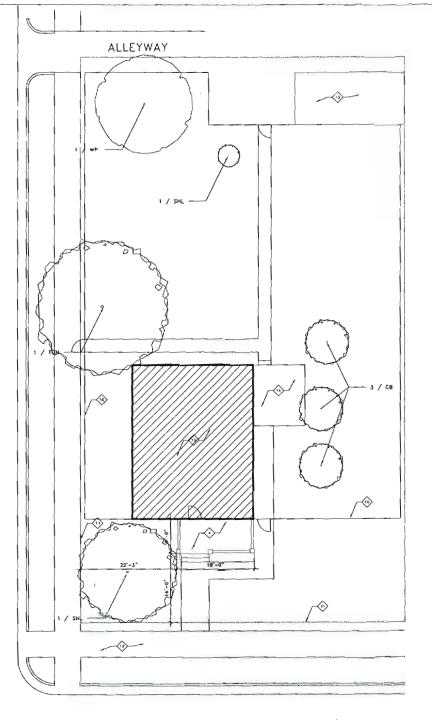

## site and landscape plan

|                     | SYMBOL      | COMMON NAME          | BOTANICAL NAME               | PLANTING<br>SIZE | s |
|---------------------|-------------|----------------------|------------------------------|------------------|---|
| FREES AND<br>SHRUBS | WP          | WHITE PINE           |                              |                  | 1 |
|                     | Ç8          | CRABAPPLE TREE       |                              | =                | 1 |
|                     | SHL         | SKYLINE HONEY LOGUST | CLECTSIA TRICANTAOS SKYLINE  | -                | - |
|                     | TOH         | TREE OF HEAVEN       | ALCANTHUS AL MISSINA SWINGLE | -                | - |
|                     | E = EXISTIN | g                    |                              |                  | - |
| SHRUBS              |             |                      |                              |                  | = |
| NE S                |             |                      |                              |                  |   |

landscape a1.11