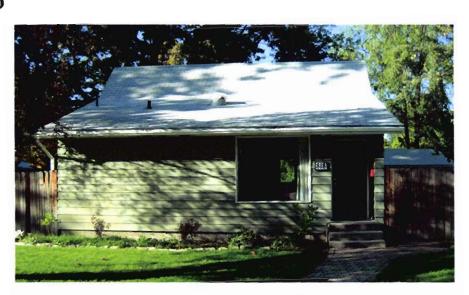

HOL

Front Elevation (south)

Side Elevation (west)

Side Elevation (east)

House next door (east)

House next door (west)

House across street (south)

**Block face** 