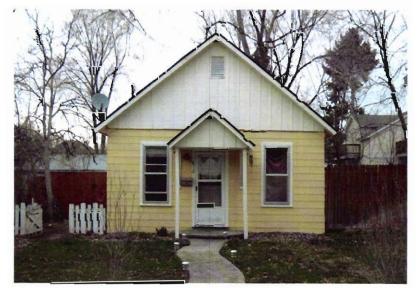

HOL

Front Elevation (south)

Side Elevation (west)

Side Elevation (east)

House next door (east)

House next door (west)

House across street (south)

**Block face** 