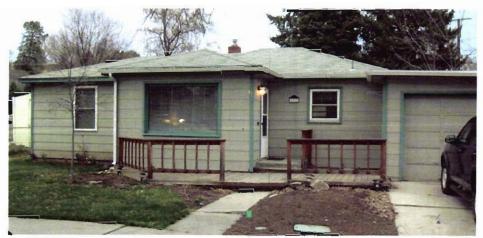

HOL

Front Elevation (south)

Side Elevation (west)

Side Elevation (east)

House next door (east)

House next door (west)

House across street (south)

**Block face** 

Opposite block face

**Posting** 