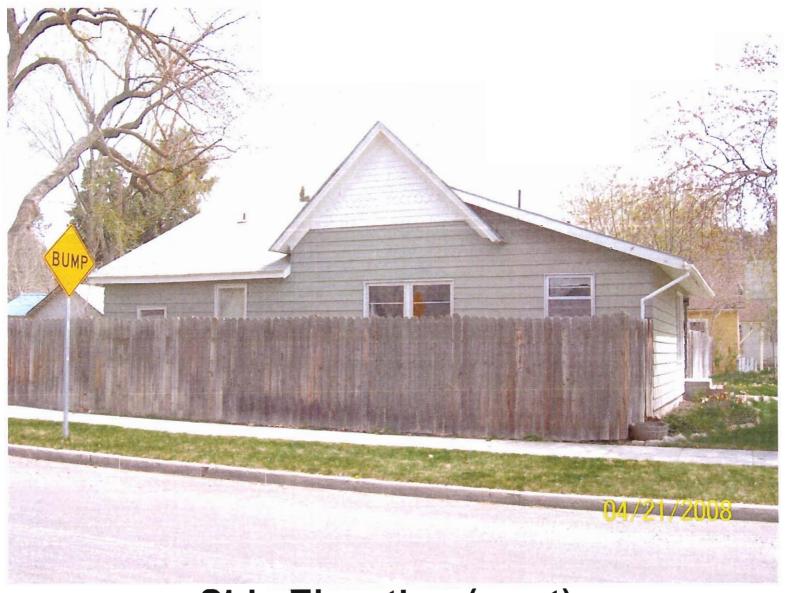

HOL

Front Elevation (south)

Side Elevation (west)

Side Elevation (east)

House next door (east)

House next door (west)

House across street (south)

**Block face** 