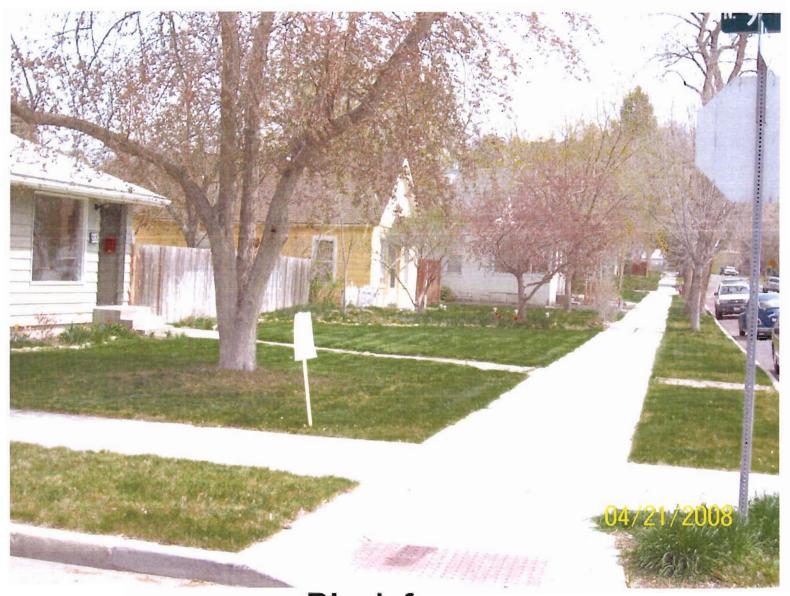

HOL

Front Elevation (south)

Side Elevation (west)

Side Elevation (east)

House next door (east)

House next door (west)

House across street (south)

**Block face** 

Opposite block face

**Posting** 