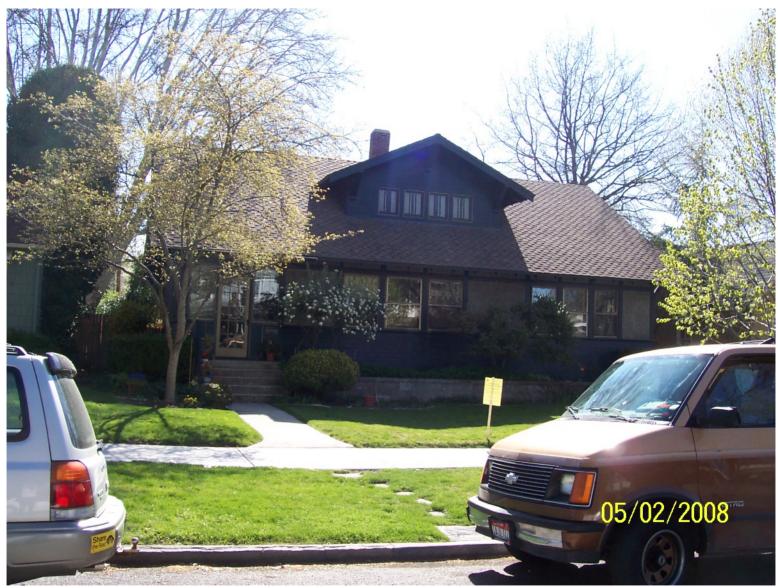

#### **Front Elevation (west)**



# Side Elevation (south)



# Side Elevation (north)



#### House next door (south)



# House next door (north)



# House across street (west)



#### **Block face**



# **Opposite block face**

#### LEGAL NOTICE OF PUBLIC HEARING

BOISE CITY, IDAHO

**CITY OF TREES** 

COMMISSION WILL HEAR A REQUEST FOR A CERTIFICATE OF APPROPRIATENESS (DRH08-00121)

OI

SUE AND HENRY REENTS requests Historic Preservation approval to construct new front steps and entry and change the landes the landscape on property located at 908 N. 18th Street in an B-1CU (0) an R-1CH (Single Family Residential with Historic Overlay)

ON

May 12, 2008 \_AT\_\_\_\_6:00 \_\_\_p.m.

IN THE BOISE CITY HALL COUNCIL CHAMBERS

For more information, contact the Planning & Development Ser