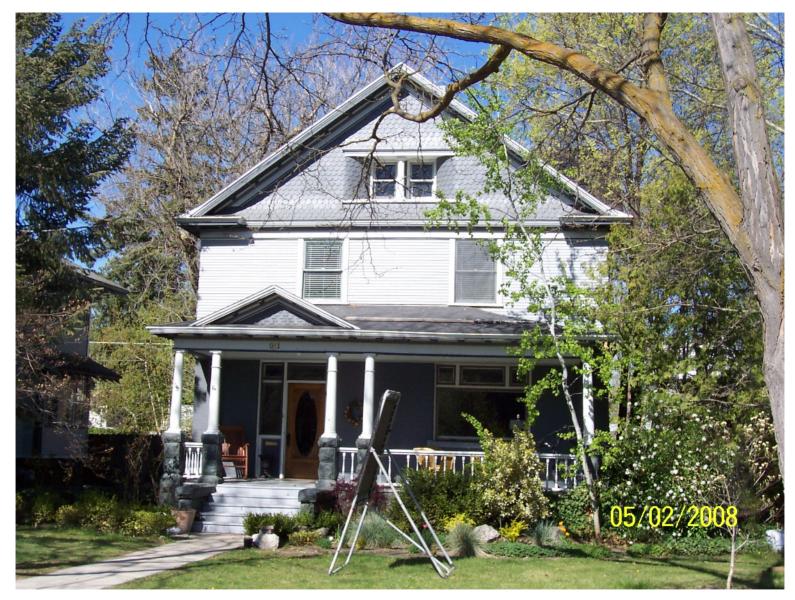

#### **Front Elevation (west)**



# Side Elevation (south)



# Side Elevation (north)



#### House next door (south)



# House next door (north)



# House across street (west)



#### **Block face**



# **Opposite block face**

#### LEGAL NOTICE OF PUBLIC HEARING

BOISE CITY, IDAHO

**CITY OF TREES** 

COMMISSION WILL HEAR A REQUEST FOR A CERTIFICATE OF APPROPRIATENESS (DRH08-00121)

OI

SUE AND HENRY REENTS requests Historic Preservation approval to construct new front steps and entry and change the landes the landscape on property located at 908 N. 18th Street in an B-1CU (0) an R-1CH (Single Family Residential with Historic Overlay)

ON

May 12, 2008 \_AT\_\_\_\_6:00 \_\_\_p.m.

IN THE BOISE CITY HALL COUNCIL CHAMBERS

For more information, contact the Planning & Development Services Dept. 150 North Capitol Blvd. 2nd Floor (208)-284-3830 TDD/TTY 800/377-3529

04/28/2008

#### Posting