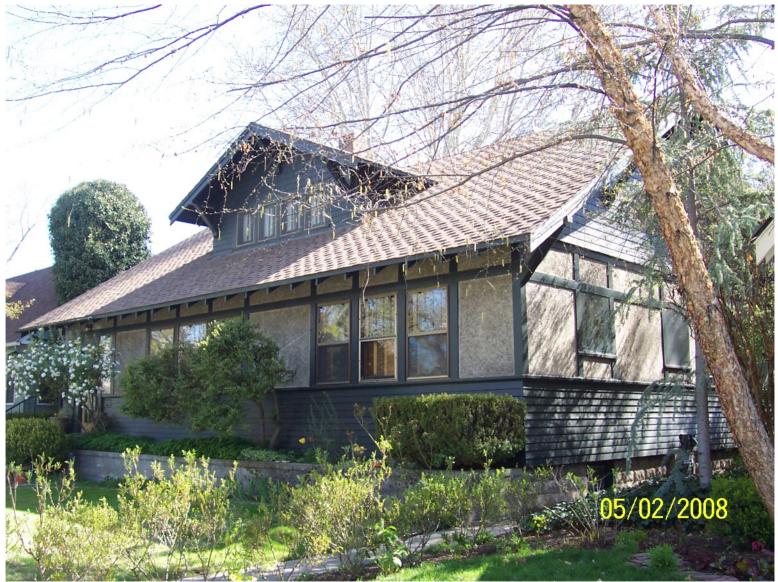

#### **Front Elevation (west)**



# Side Elevation (south)



# Side Elevation (north)



#### House next door (south)



# House next door (north)



# House across street (west)



#### **Block face**



# **Opposite block face**

#### LEGAL NOTICE OF PUBLIC HEARING

BOISE CITY, IDAHO

**CITY OF TREES** 

COMMISSION WILL HEAR A REQUEST FOR A CERTIFICATE OF APPROPRIATENESS (DRH08-00121)

OI

SUE AND HENRY REENTS requests Historic Preservation approval to construct new front steps and entry and change the landes the landscape on property located at 908 N. 18th Street in an B-1CU (0) an R-1CH (Single Family Residential with Historic Overlay)

ON

May 12, 2008 \_AT\_\_\_\_6:00 \_\_\_p.m.

IN THE BOISE CITY HALL COUNCIL CHAMBERS

For more information, contact the Planning & Development Services Dept. 150 North Capitol Blvd.