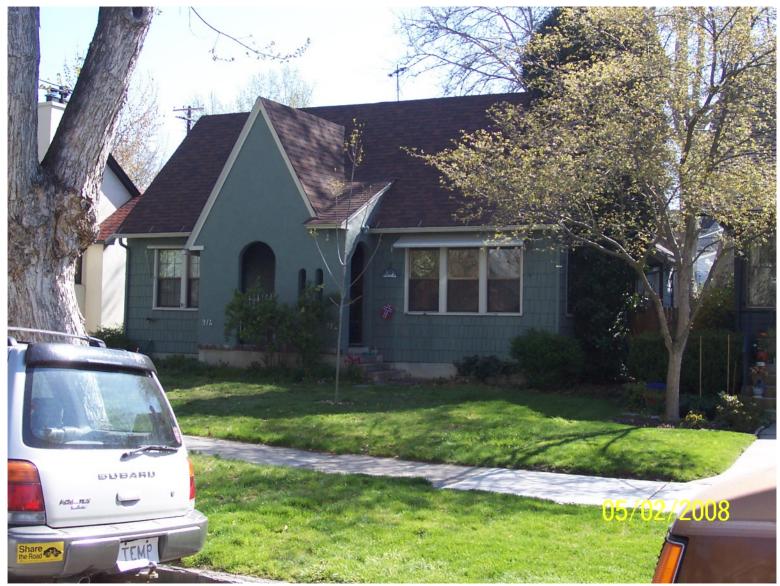

#### **Front Elevation (west)**



# Side Elevation (south)



# Side Elevation (north)



#### House next door (south)



# House next door (north)



# House across street (west)



#### **Block face**



# **Opposite block face**

#### LEGAL NOTICE OF PUBLIC HEARING

BOISE CITY, IDAHO

**CITY OF TREES** 

COMMISSION WILL HEAR A REQUEST FOR A CERTIFICATE OF APPROPRIATENESS (DRH08-00121)

OI

SUE AND HENRY REENTS requests Historic Preservation approval to construct new front steps and entry and change the landes the landscape on property located at 908 N. 18th Street in an B-1CU (0) an R-1CH (Single Family Residential with Historic Overlay)

ON

May 12, 2008 \_AT\_\_\_\_6:00 \_\_\_p.m.

IN THE BOISE CITY HALL COUNCIL CHAMBERS

For more information, contact the Planning & Development Services Dept. 150 North Capitol Blvd. 2nd Floor (208)-284-3830 TDD/TTY 800/377-3529

04/28/2008

#### Posting