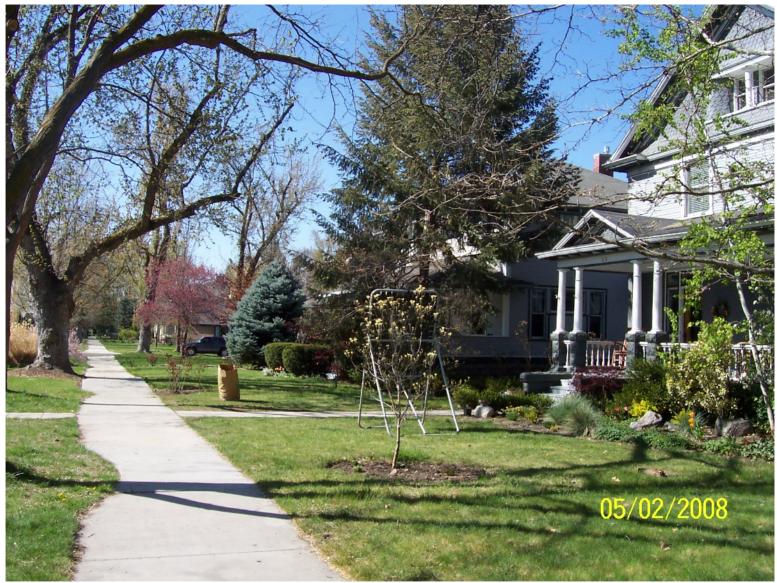

#### **Front Elevation (west)**



# Side Elevation (south)



# Side Elevation (north)



#### House next door (south)



# House next door (north)



# House across street (west)



#### **Block face**



# **Opposite block face**

#### LEGAL NOTICE OF PUBLIC HEARING

BOISE CITY, IDAHO

**CITY OF TREES** 

COMMISSION WILL HEAR A REQUEST FOR A CERTIFICATE OF APPROPRIATENESS (DRH08-00121)

OI

SUE AND HENRY REENTS requests Historic Preservation approval to construct new front steps and entry and change the landes the landscape on property located at 908 N. 18th Street in an B-1CU (0) an R-1CH (Single Family Residential with Historic Overlay)

ON

May 12, 2008 \_AT\_\_\_\_6:00 \_\_\_p.m.

IN THE BOISE CITY HALL COUNCIL CHAMBERS

For more information, contact the Planning & Development Services Dept. 150 North Capitol Blvd. 2nd Floor (208)-284-3830 TDD/TTY 800/377-3529

04/28/2008

#### Posting