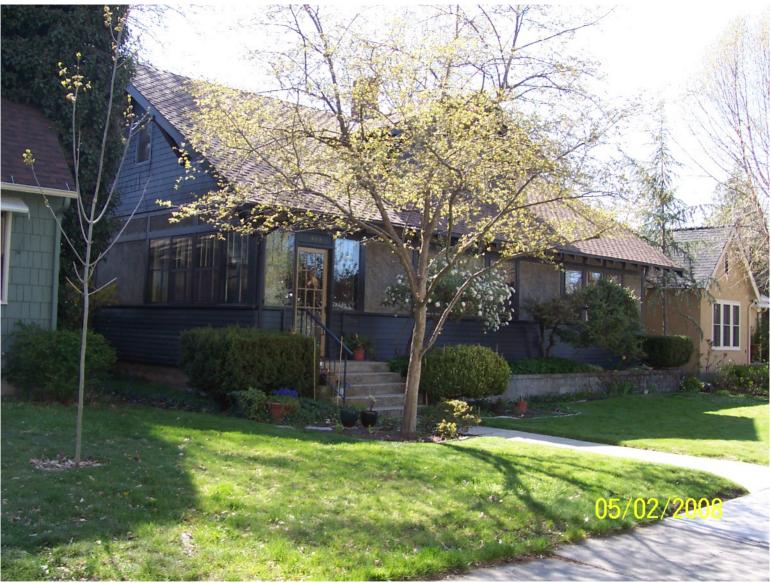

#### **Front Elevation (west)**



# Side Elevation (south)



# Side Elevation (north)



#### House next door (south)



# House next door (north)



# House across street (west)



#### **Block face**



# **Opposite block face**

#### LEGAL NOTICE OF PUBLIC HEARING

BOISE CITY, IDAHO

**CITY OF TREES** 

COMMISSION WILL HEAR A REQUEST FOR A CERTIFICATE OF APPROPRIATENESS (DRH08-00121)

OI

SUE AND HENRY REENTS requests Historic Preservation approval to construct new front steps and entry and change the landes the landscape on property located at 908 N. 18th Street in an B-1CU (0) an R-1CH (Single Family Residential with Historic Overlay)

ON

May 12, 2008 \_AT\_\_\_\_6:00 \_\_\_p.m.

IN THE BOISE CITY HALL COUNCIL CHAMBERS

For more information, contact the Planning & Development Services Dept. 150 North Capitol Blvd. 2nd Floor (208)-284-3830 TD