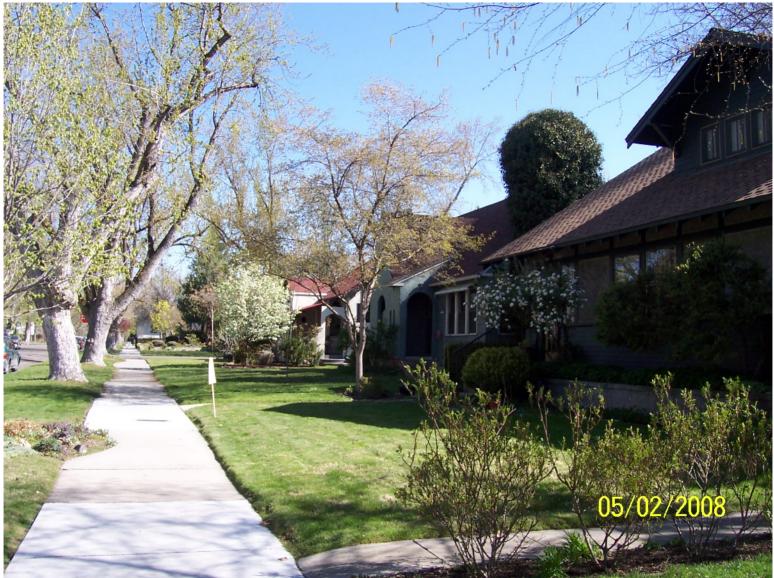

#### **Front Elevation (west)**



# Side Elevation (south)



# Side Elevation (north)



#### House next door (south)



# House next door (north)



# House across street (west)



#### **Block face**



# **Opposite block face**

#### LEGAL NOTICE OF PUBLIC HEARING

BOISE CITY, IDAHO

**CITY OF TREES** 

COMMISSION WILL HEAR A REQUEST FOR A CERTIFICATE OF APPROPRIATENESS (DRH08-00121)

OI

SUE AND HENRY REENTS requests Historic Preservation approval to construct new front steps and entry and change the landes the landscape on property located at 908 N. 18th Street in an B-1CU (0) an R-1CH (Single Family Residential with Historic Overlay)

ON

May 12, 2008 \_AT\_\_\_\_6:00 \_\_\_p.m.

IN THE BOISE CITY HALL COUNCIL CHAMBERS

For more information, contact the Planning & Development Services Dept. 150 North Capitol Blvd. 2nd Floor (208)-284-3830 TDD/TTY 800/377-3529

04/28/2008

#### Posting