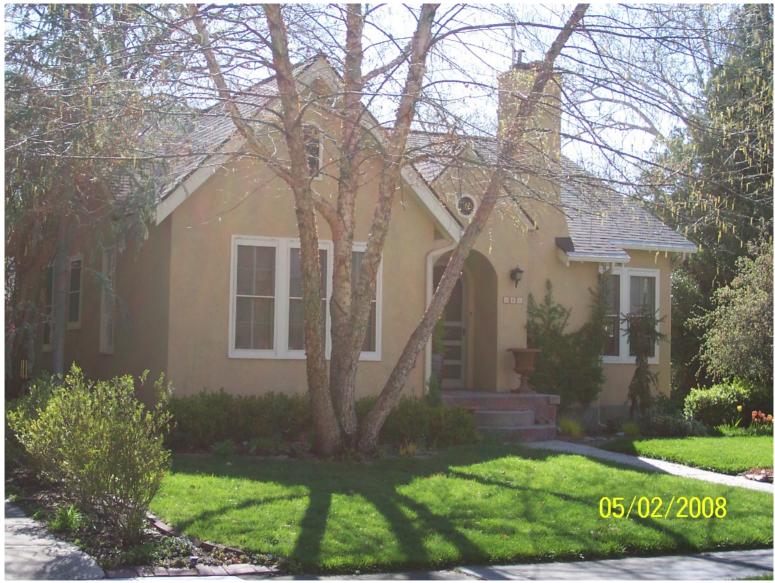

#### **Front Elevation (west)**



# Side Elevation (south)



# Side Elevation (north)



#### House next door (south)



# House next door (north)



# House across street (west)



#### **Block face**



# **Opposite block face**

#### LEGAL NOTICE OF PUBLIC HEARING

BOISE CITY, IDAHO

**CITY OF TREES** 

COMMISSION WILL HEAR A REQUEST FOR A CERTIFICATE OF APPROPRIATENESS (DRH08-00121)

OI

SUE AND HENRY REENTS requests Historic Preservation approval to construct new front steps and entry and change the landes the landscape on property located at 908 N. 18th Street in an B-1CU (0) an R-1CH (Single Family Residential with Historic Overlay)

ON

May 12, 2008 \_AT\_\_\_\_6:00 \_\_\_p.m.

IN THE BOISE CITY HALL COUNCIL CHAMBERS

For more information, contact the Planning & Development Services Dept. 150 North Capitol Blvd. 2nd Floor (208)-284-3830 TDD/TTY 800/377-3529

04/28/20