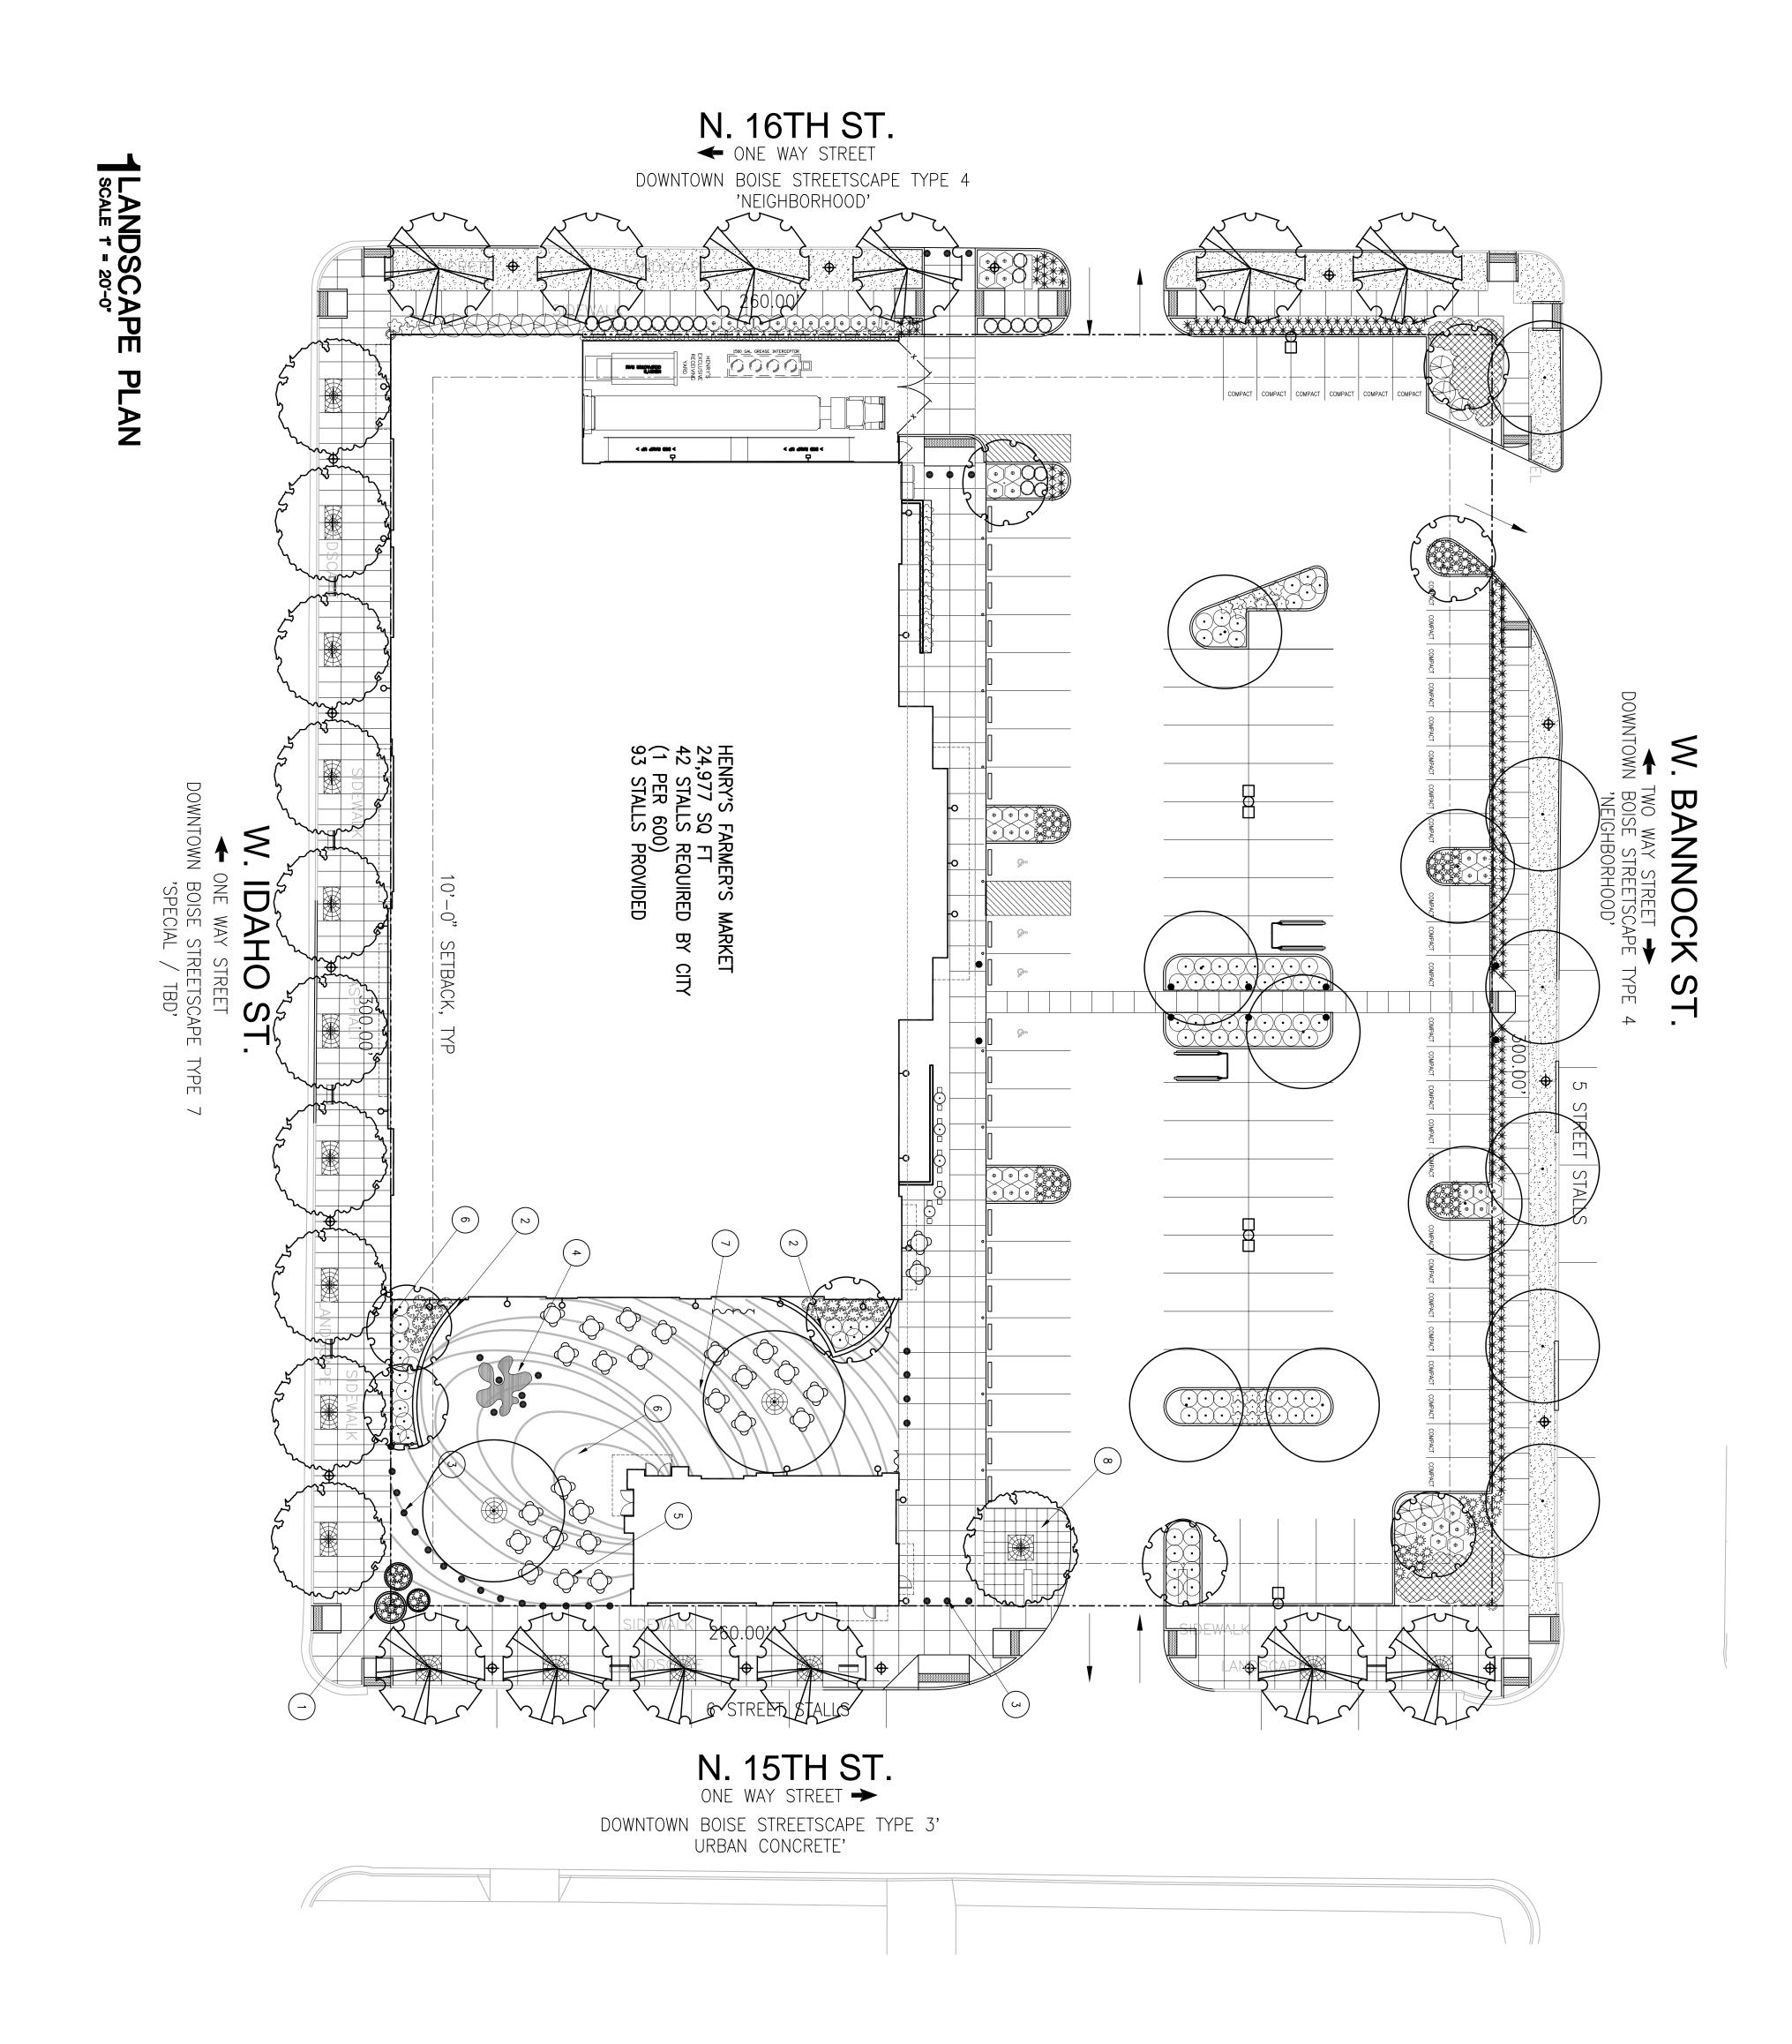

## # SHEET NOTES:

ВО CITY ST

- CONCRETE PLANTERS (MOV) 18" CONCRETE SEATWALL.

- 8. 7. 6. 5. 4. 3. 2. 1.

- DECORATIVE BOLLARDS W/ INTEGRAL LIGHTING. PUBLIC ART SCULPTURE/WATER FEATURE (TBD). MOVABLE TABLE/CHAIRS/UMBRELLAS. TREES IN 6' DIA TREE GRATE PLANTERS. COLORED/STAINED/SCORED CONCRETE PLAZA SURFACE UNIT PAVERS ON SAND/PEA GRAVEL BEDDING (DURABLE, PI SURFACE)