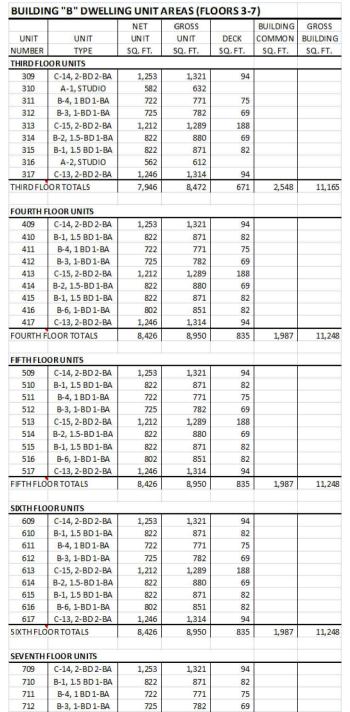

SEVENTH FLOOR TOTALS 8,426 8,950 835 1,987 11,248

BUILDING B TOTALS 41,650 44,272 4,011 10,496 56,157 725 C-10, 2-BD 2-BA 726 C-11, 2-BD 2-BA

50,155 52,957 4,435 10,410 65,000

THIRD FLOOR UNITS