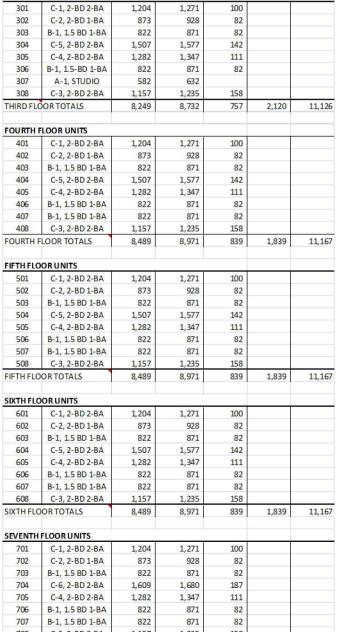

10-224 A2.3

drawn JPP

REVISIONS

THIRD FLOOR PLAN

**BUILDING A TOTALS** 42,307 44,719 4,158 9,432 55,897

THIRD FLOOR UNITS

301 C-1, 2-BD 2-BA

302 C-2, 2-BD 1-BA

706 B-1, 1.5 BD 1-BA

707 B-1, 1.5 BD 1-BA

708 C-3, 2-BD 2-BA

1,266 871 871 1,304 1,529 871 928 1,298 1,439 318 C-9, 2-BD 2-BA 100 82 82 100 129 82 82 319 B-1, 1.5 BD 1-BA 320 B-1, 1.5 BD 1-BA 321 C-8, 2-BD 2-BA 322 C-7, 2-BD 2-BA 323 B-1, 1.5 BD 1-BA 324 C-2, 2 BD 1-BA 325 C-10, 2-BD 2-BA 326 C-11, 2-BD 2-BA 1,352 1,439 130 THIRD FLOOR TOTALS 9,823 10,377 887 2,290 13,000 1,266 1,005 1,005 1,304 1,529 871 928 1,298 1,439 418 C-9, 2-BD 2-BA 419 C-12, 2 BD 1-BA 1,201 952 952 1,241 1,459 822 82 100 129 82 82 100 420 C-12, 2 BD 1-BA 421 C-8, 2-BD 2-BA 422 C-7, 2-BD 2-BA 423 B-1, 1.5 BD 1-BA 424 C-2, 2 BD 1-BA 425 C-10, 2-BD 2-BA 
 426
 C-11, 2-BD 2-BA
 1,352
 1,439
 130

 FOURTH FLOOR TOTALS
 10,083
 10,645
 887
 2,030
 13,000
 1,266 1,005 1,005 1,304 1,529 871 928 1,298 518 C-9, 2-BD 2-BA 519 C-12, 2 BD 1-BA 520 C-12, 2 BD 1-BA 100 129 82 82 100 521 C-8, 2-BD 2-BA 522 C-7, 2-BD 2-BA 523 B-1, 1.5 BD 1-BA 524 C-2, 2 BD 1-BA 525 C-10, 2-BD 2-BA 
 526
 C-11, 2-BD 2-BA
 1,352
 1,439
 130

 FIFTH FLOOR TOTALS
 10,083
 10,645
 887
 2,030
 13,000
 8,426 8,950 835 1,987 11,248 1,266 1,005 1,005 1,304 1,529 871 928 1,298 1,439 618 C-9, 2-BD 2-BA 619 C-12, 2 BD 1-BA 82 100 129 82 620 C-12, 2 BD 1-BA 621 C-8, 2-BD 2-BA 622 C-7, 2-BD 2-BA 623 B-1, 1.5 BD 1-BA 624 C-2, 2 BD 1-BA 625 C-10, 2-BD 2-BA 626 C-11, 2-BD 2-BA 1,352 1,439 130 SIXTH FLOOR TOTALS 10,083 10,645 887 2,030 13,000 1,253 1,321 822 871 722 771 725 782 1,212 1,289 822 880 822 871 802 851 1,246 1,314 1,266 1,005 1,005 1,304 1,529 871 928 1,298 1,439 100 82 82 100 129 82 82 100 719 C-12, 2 BD 1-BA 720 C-12, 2 BD 1-BA 1,241 1,459 822 873 1,231 1,352 721 C-8, 2-BD 2-BA 713 C-15, 2-BD 2-BA 722 C-7, 2-BD 2-BA 714 B-2, 1.5-BD 1-BA 723 B-1, 1.5 BD 1-BA 715 B-1, 1.5 BD 1-BA 724 C-2, 2 BD 1-BA 716 B-6, 1-BD 1-BA 802 851 82
717 C-13, 2-BD 2-BA 1,246 1,314 94

SEVENTH FLOOR TOTALS 8,426 8,950 835 1,987 11,248

BUILDING B TOTALS 41,650 44,272 4,011 10,496 56,157 725 C-10, 2-BD 2-BA 726 C-11, 2-BD 2-BA

50,155 52,957 4,435 10,410 65,000

THIRD FLOOR UNITS