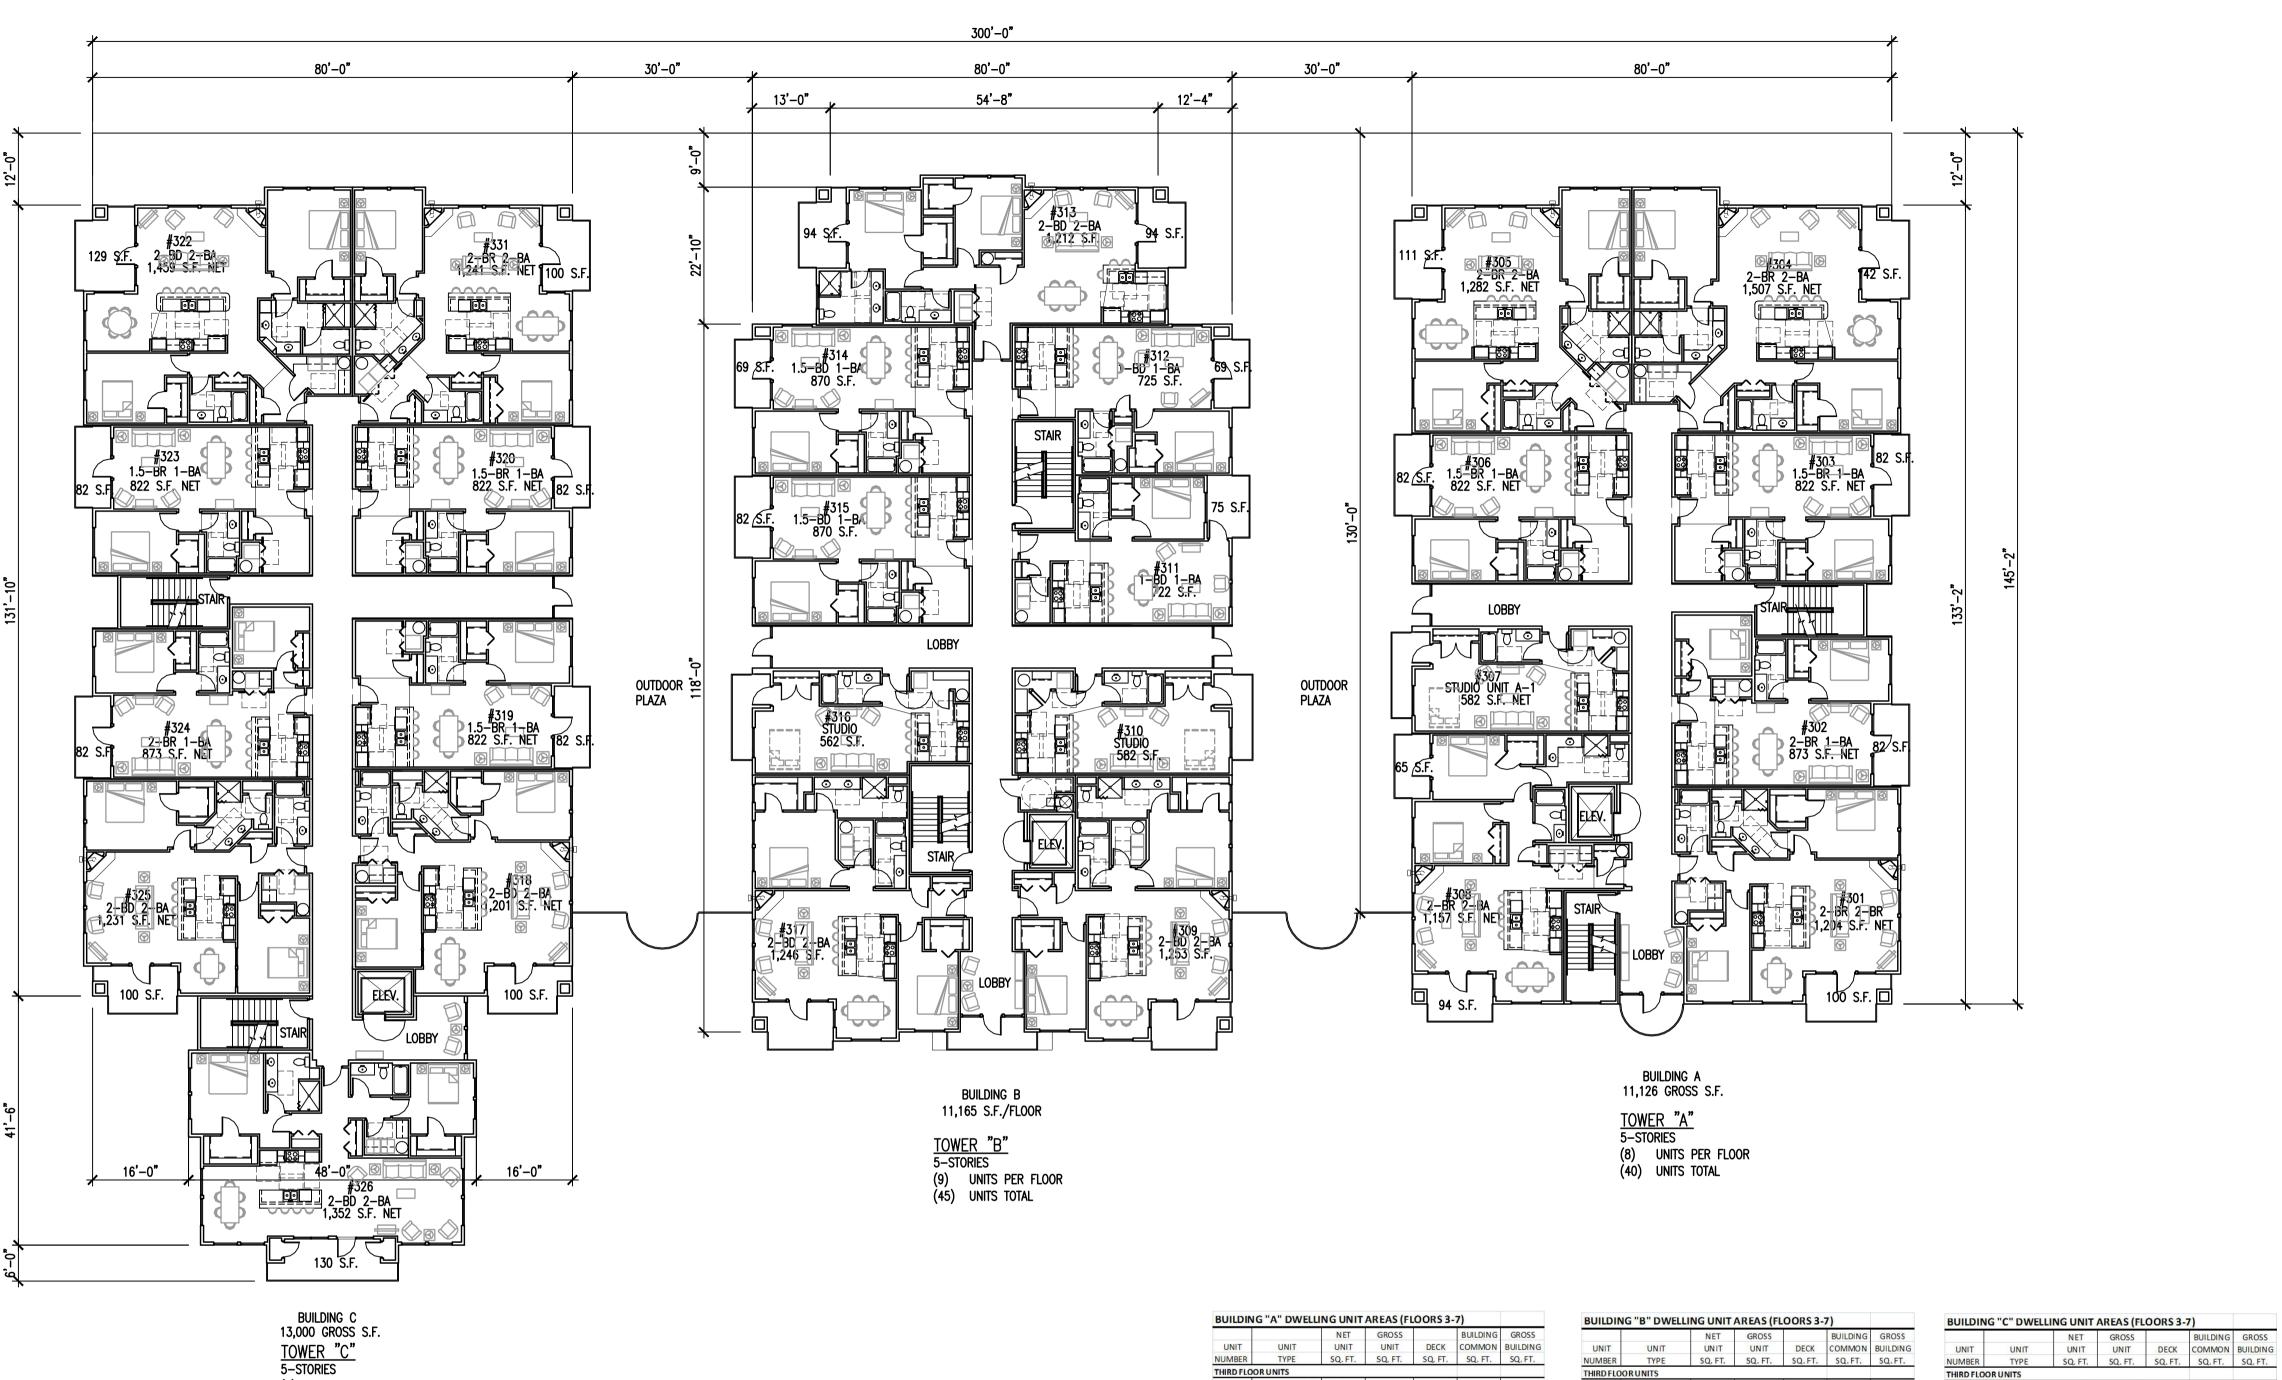

THIRD FLOOR: (26) UNITS PER FLOOR 35,292 S.F. PER FLOOR

(9) UNITS PER FLOOR

THIRD FLOOR PLAN

SCALE: 1/16" = 1'-0"

(45) UNITS TOTAL

10-224 A2.3

drawn JPP

REVISIONS

THIRD FLOOR PLAN

**BUILDING A TOTALS** 42,307 44,719 4,158 9,432 55,897

THIRD FLOOR UNITS

301 C-1, 2-BD 2-BA

302 C-2, 2-BD 1-BA

706 B-1, 1.5 BD 1-BA

707 B-1, 1.5 BD 1-BA

708 C-3, 2-BD 2-BA

1,266 871 871 1,304 1,529 871 928 1,298 1,439 318 C-9, 2-BD 2-BA 100 82 82 100 129 82 82 319 B-1, 1.5 BD 1-BA 320 B-1, 1.5 BD 1-BA 321 C-8, 2-BD 2-BA 322 C-7, 2-BD 2-BA 323 B-1, 1.5 BD 1-BA 324 C-2, 2 BD 1-BA 325 C-10, 2-BD 2-BA 326 C-11, 2-BD 2-BA 1,352 1,439 130 THIRD FLOOR TOTALS 9,823 10,377 887 2,290 13,000 1,266 1,005 1,005 1,304 1,529 871 928 1,298 1,439 418 C-9, 2-BD 2-BA 419 C-12, 2 BD 1-BA 1,201 952 952 1,241 1,459 822 82 100 129 82 82 100 420 C-12, 2 BD 1-BA 421 C-8, 2-BD 2-BA 422 C-7, 2-BD 2-BA 423 B-1, 1.5 BD 1-BA 424 C-2, 2 BD 1-BA 425 C-10, 2-BD 2-BA 
 426
 C-11, 2-BD 2-BA
 1,352
 1,439
 130