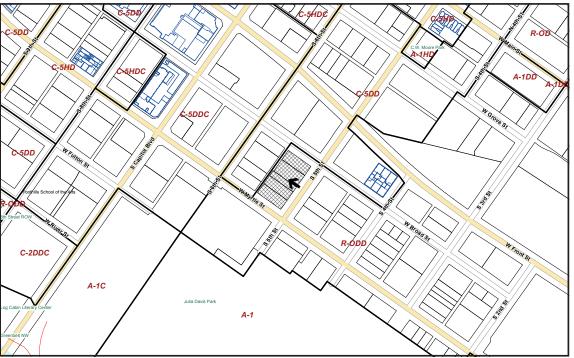

### DRH15-00152 / Holst Architecture

Location: 401 S. 5<sup>th</sup> Street Construct a seven story, 204,345 square foot apartment building with retail and live/work units on the ground floor and structured parking on the first and second levels on property located in a pending C-5DD (Central Business with Downtown Design Review) zone.

### DRH15-00152 / Holst Architecture

Location: 401 S. 5<sup>th</sup> Street Construct a seven story, 204,345 square foot apartment building with retail and live/work units on the ground floor and structured parking on the first and second levels on property located in a pending C-5DD (Central Business with Downtown Design Review) zone. PRSRT STD US POSTAGE PAID Boise ID Permit No 533 Any questions regarding this item should be directed to **Sarah Schafer** at **384-3830** or at <u>sschafer@cityofboise.org</u>.