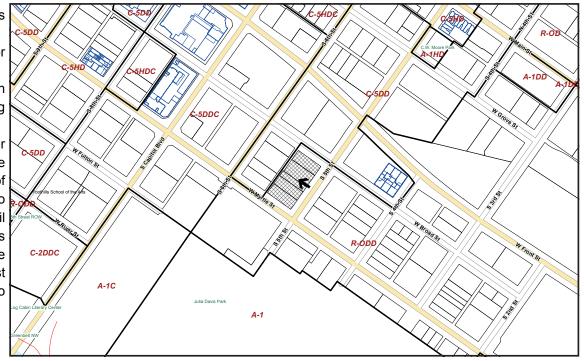

### DRH15-00152 / Holst Architecture

Location: 401 S. 5<sup>th</sup> Street Construct a seven story, 204,345 square foot apartment building with retail and live/work units on the ground floor and structured parking on the first and second levels on property located in a pending C-5DD (Central Business with Downtown Design Review) zone.

### DRH15-00152 / Holst Architecture

Location: 401 S. 5<sup>th</sup> Street Construct a seven story, 204,345 square foot apartment building with retail and live/work units on the ground floor and structured parking on the first and second levels on property located in a pending C-5DD (Central Business with Downtown Design Review) zone. PRSRT STD US POSTAGE PAID Boise ID Permit No 533 Any questions regarding this item should be directed to **Sarah Schafer** at **384-3830** or at <u>sschafer@cityofboise.org</u>.