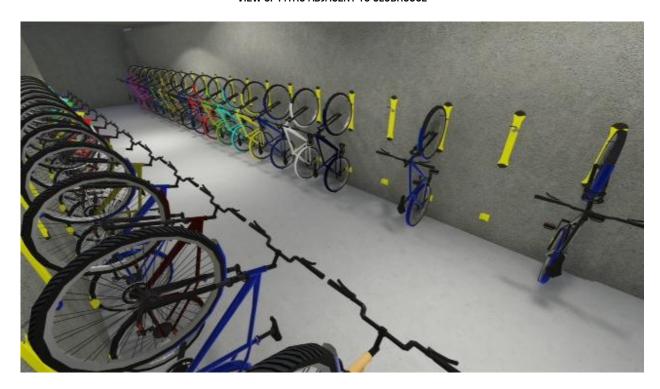

## **SKYLINE APARTMENTS**

BOISE, IDAHO

VIEW OF PATIO ADJACENT TO CLUBHOUSE

VIEW OF BIKE BARN INTERIOR

BOISE, IDAHO

FRONT ELEVATION OF CLUBHOUSE

REAR ELEVATION OF CLUBHOUSE

SKYLINE APARTMENTS BOISE, IDAHO AERIAL VIEW