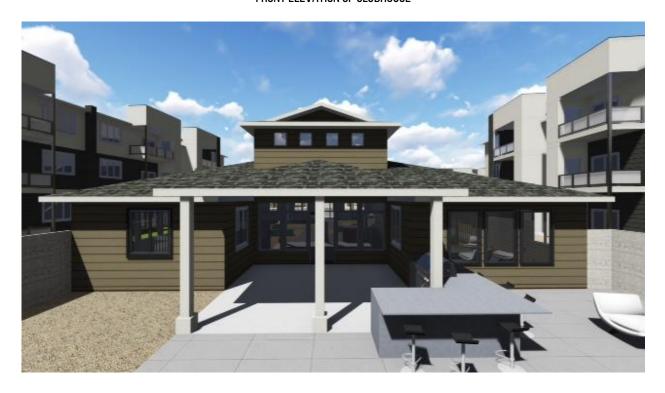

## **SKYLINE APARTMENTS**

BOISE, IDAHO

VIEW OF PATIO ADJACENT TO CLUBHOUSE

VIEW OF BIKE BARN INTERIOR

BOISE, IDAHO

FRONT ELEVATION OF CLUBHOUSE

REAR ELEVATION OF CLUBHOUSE

SKYLINE APARTMENTS BOISE, IDAHO AERIAL VIEW