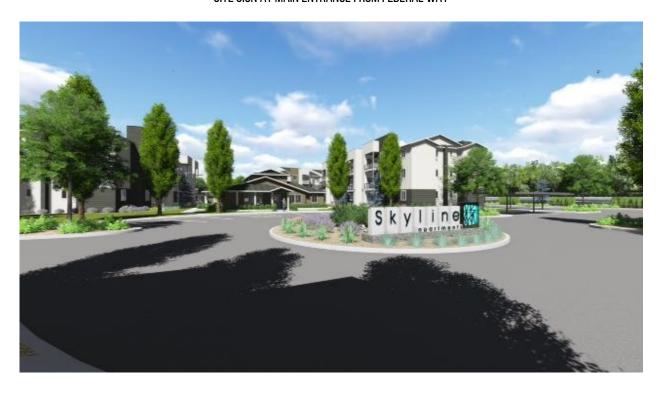

BOISE, IDAHO

SITE SIGN AT MAIN ENTRANCE FROM FEDERAL WAY

SITE SIGN AT MAIN ENTRANCE FROM FEDERAL WAY

BOISE, IDAHO

PERSPECTIVE VIEW OF PROPERTY FROM FEDERAL WAY LOOKING SOUTH

PERSPECTIVE VIEW OF SITE FROM FEDERAL WAY LOOKING NORTH