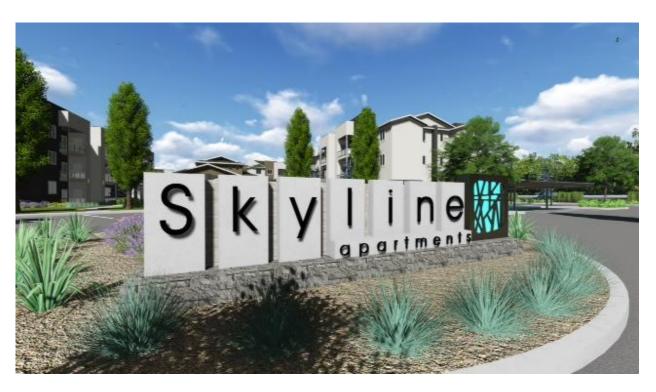

BOISE, IDAHO

SITE SIGN AT MAIN ENTRANCE FROM FEDERAL WAY

SITE SIGN AT MAIN ENTRANCE FROM FEDERAL WAY

BOISE, IDAHO

PERSPECTIVE VIEW OF PROPERTY FROM FEDERAL WAY LOOKING SOUTH

PERSPECTIVE VIEW OF SITE FROM FEDERAL WAY LOOKING NORTH