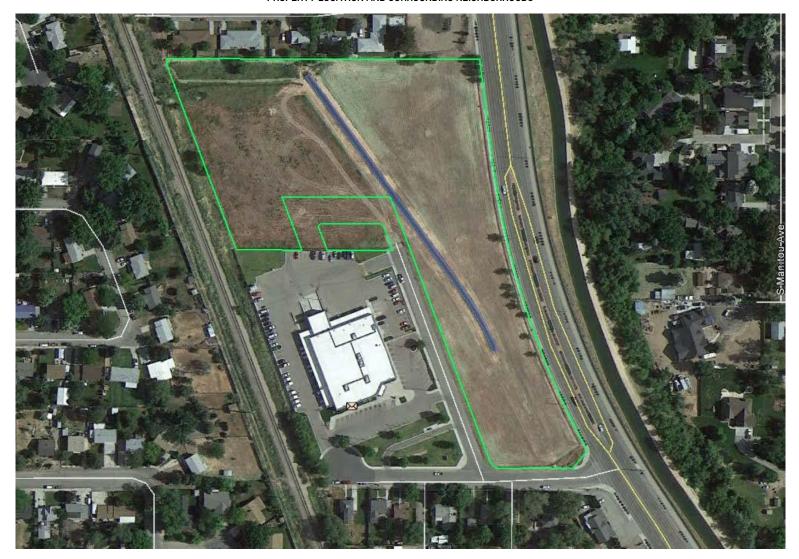

SOUTHERLY VIEW OF SITE ALONG FEDERAL WAY FROM NORTHEAST PROPERTY CORNER



NORTHWEST VIEW OF SITE FROM FEDERAL WAY



NORTHWEST VIEW OF SITE FROM SOUTHEAST PROPERTY CORNER



NORTHERLY VIEW OF SITE FROM CORNER OF FEDERAL WAY AND WEST TARGEE STREET



SOUTHERLY VIEW OF SITE TOWARDS WEST TARGEE STREET





WESTERLY VIEW OF NORTHERN PROPERTY LINE AND ADJACENT NEIGHBORHOOD



EASTERLY VIEW OF NORTHERN PROPERTY LINE AND ADJACENT NEIGHBORHOOD



EASTERLY VIEW OF SITE TOWARDS FEDERAL WAY



NORTHERLY VIEW OF SITE ALONG FEDERAL WAY





WESTERLY VIEW OF SITE



SKYLINE APARTMENTS BOISE, IDAHO AERIAL PHOTO

#### PROPERTY LOCATION AND SURROUNDING NEIGHBORHOODS