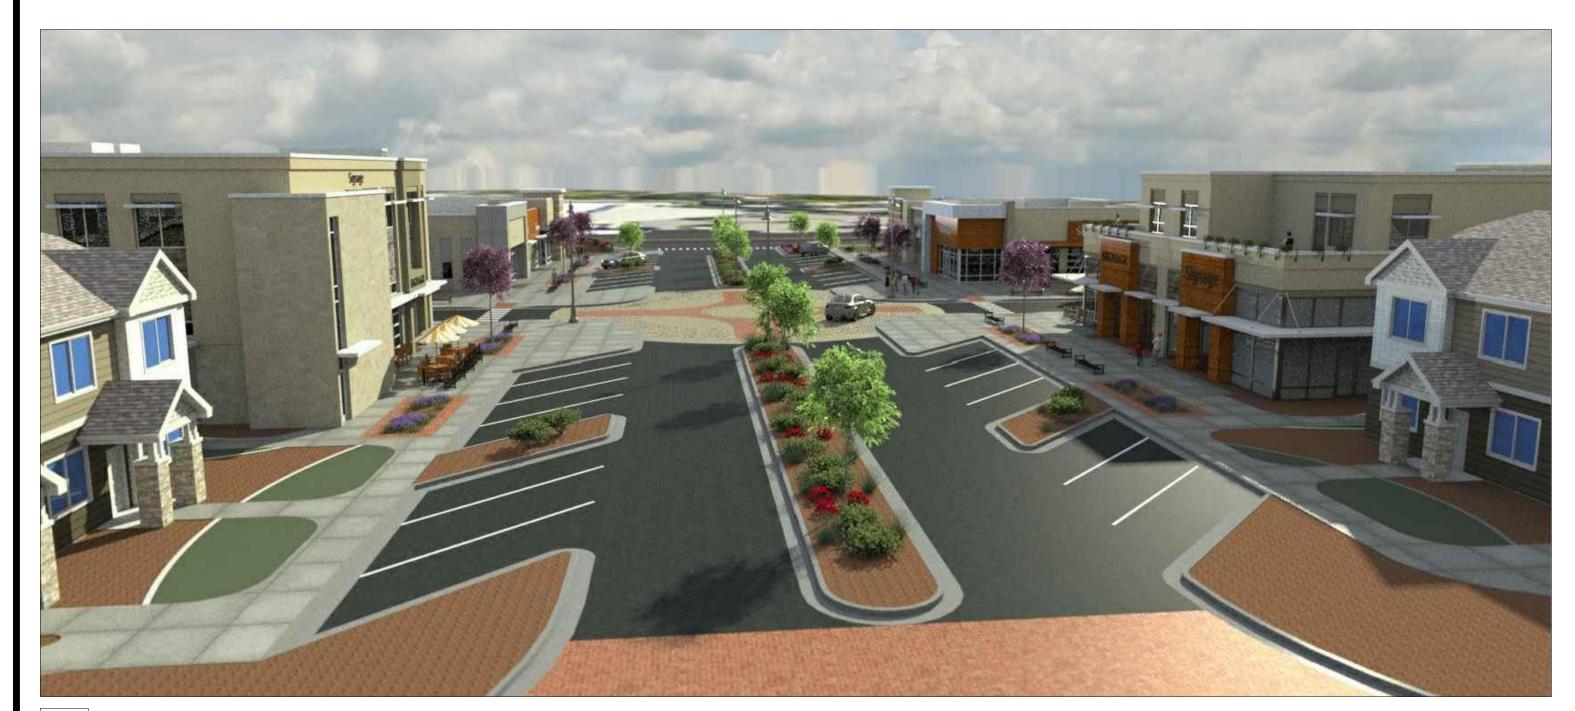

A LOOKING EAST FROM STATE STREET / HWY 44

RENDERING: LOOKING EAST TOWARDS THE BOULEVARD

RENDERING: LOOKING UP BOULEVARD FROM STATE STREET

R1 RENDERING: LOOKING DOWN BOULEVARD TOWARD STATE STREET

RENDERING: LOOKING WEST TOWARDS THE BOULEVARD