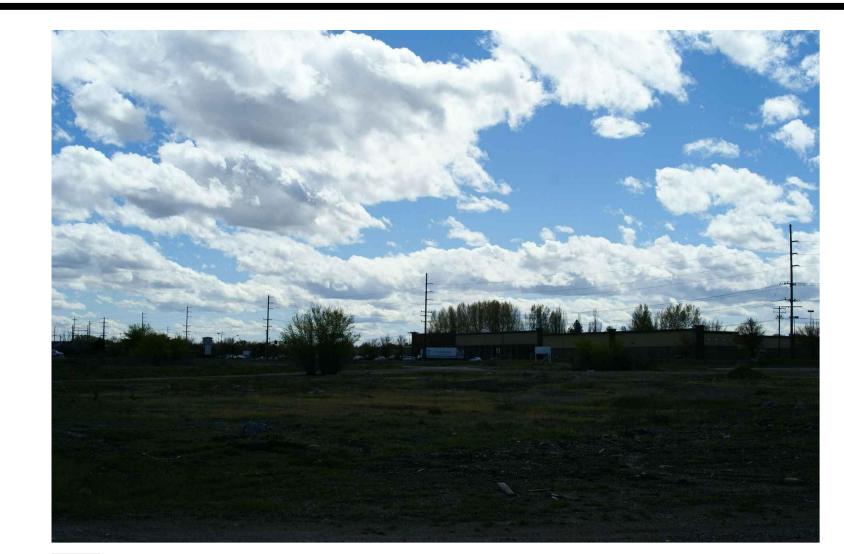

D LOOKING SOUTH TOWARDS BUILDING SITE

E LOOKING WEST TOWARDS BUILDING SITE

F LOOKING NORTHWEST FROM SAXTON DRIVE

G LOOKING NORTHWEST FROM STATE STREET

C LOOKING NORTH ALONG WEST PROPERTY LINE

B LOOKING SOUTHEAST DOWN STATE STREET