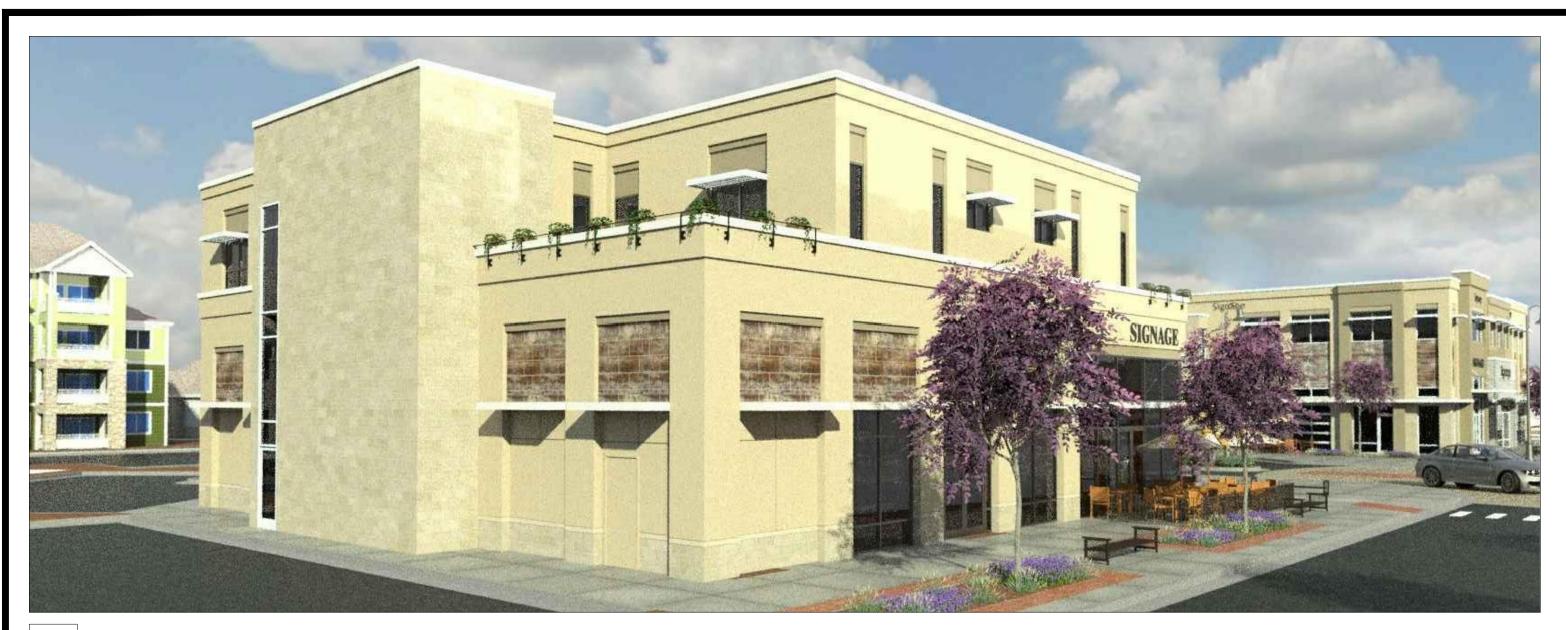

A LOOKING EAST FROM STATE STREET / HWY 44

RENDERING: LOOKING EAST TOWARDS THE BOULEVARD

RENDERING: LOOKING UP BOULEVARD FROM STATE STREET

R1 RENDERING: LOOKING DOWN BOULEVARD TOWARD STATE STREET

RENDERING: LOOKING WEST TOWARDS THE BOULEVARD