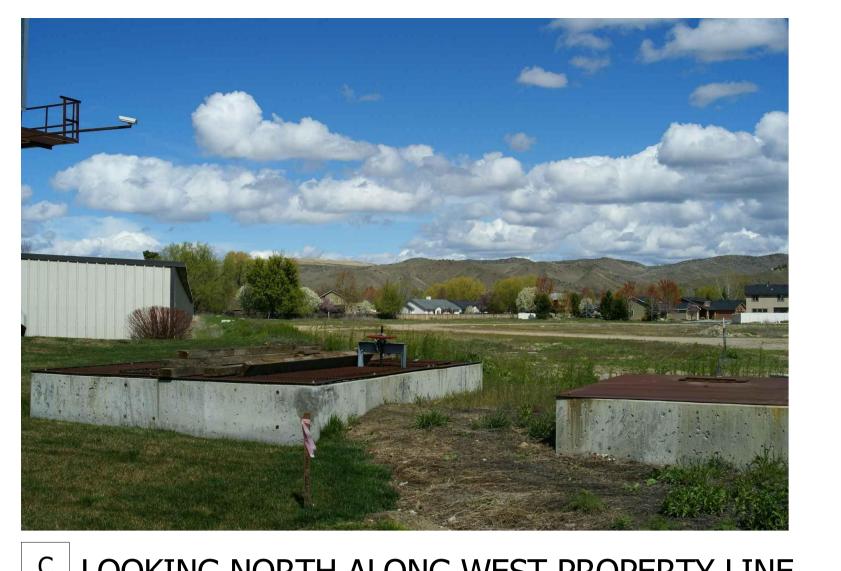

D LOOKING SOUTH TOWARDS BUILDING SITE

E LOOKING WEST TOWARDS BUILDING SITE

F LOOKING NORTHWEST FROM SAXTON DRIVE

G LOOKING NORTHWEST FROM STATE STREET

C LOOKING NORTH ALONG WEST PROPERTY LINE

B LOOKING SOUTHEAST DOWN STATE STREET