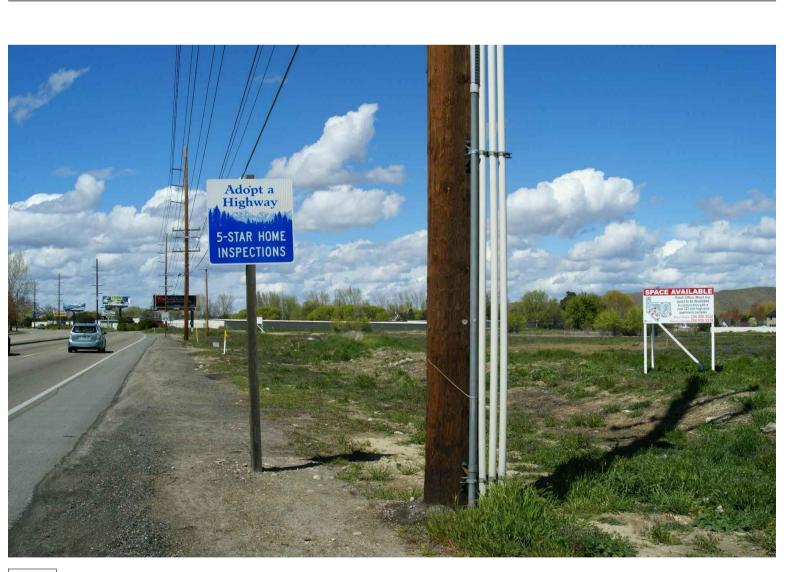

A LOOKING EAST FROM STATE STREET / HWY 44

RENDERING: LOOKING EAST TOWARDS THE BOULEVARD

RENDERING: LOOKING UP BOULEVARD FROM STATE STREET

R1 RENDERING: LOOKING DOWN BOULEVARD TOWARD STATE STREET

RENDERING: LOOKING WEST TOWARDS THE BOULEVARD