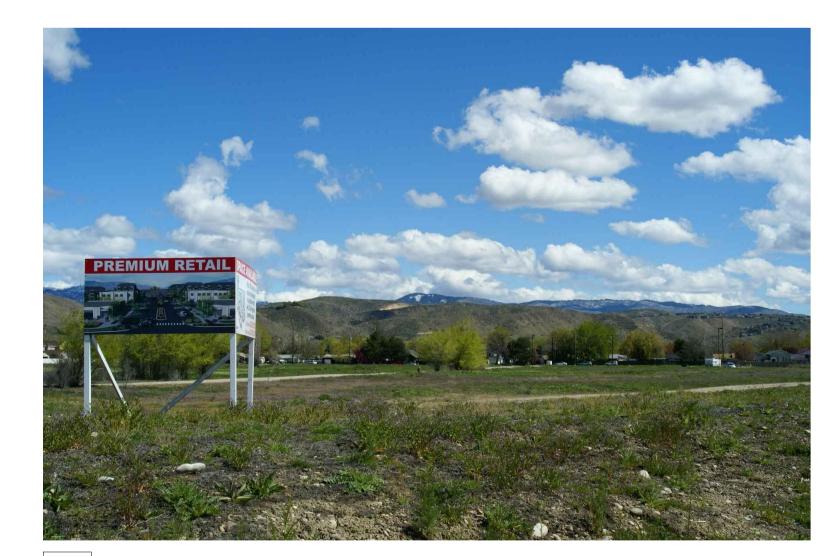

A LOOKING EAST FROM STATE STREET / HWY 44

RENDERING: LOOKING EAST TOWARDS THE BOULEVARD

RENDERING: LOOKING UP BOULEVARD FROM STATE STREET

R1 RENDERING: LOOKING DOWN BOULEVARD TOWARD STATE STREET

RENDERING: LOOKING WEST TOWARDS THE BOULEVARD