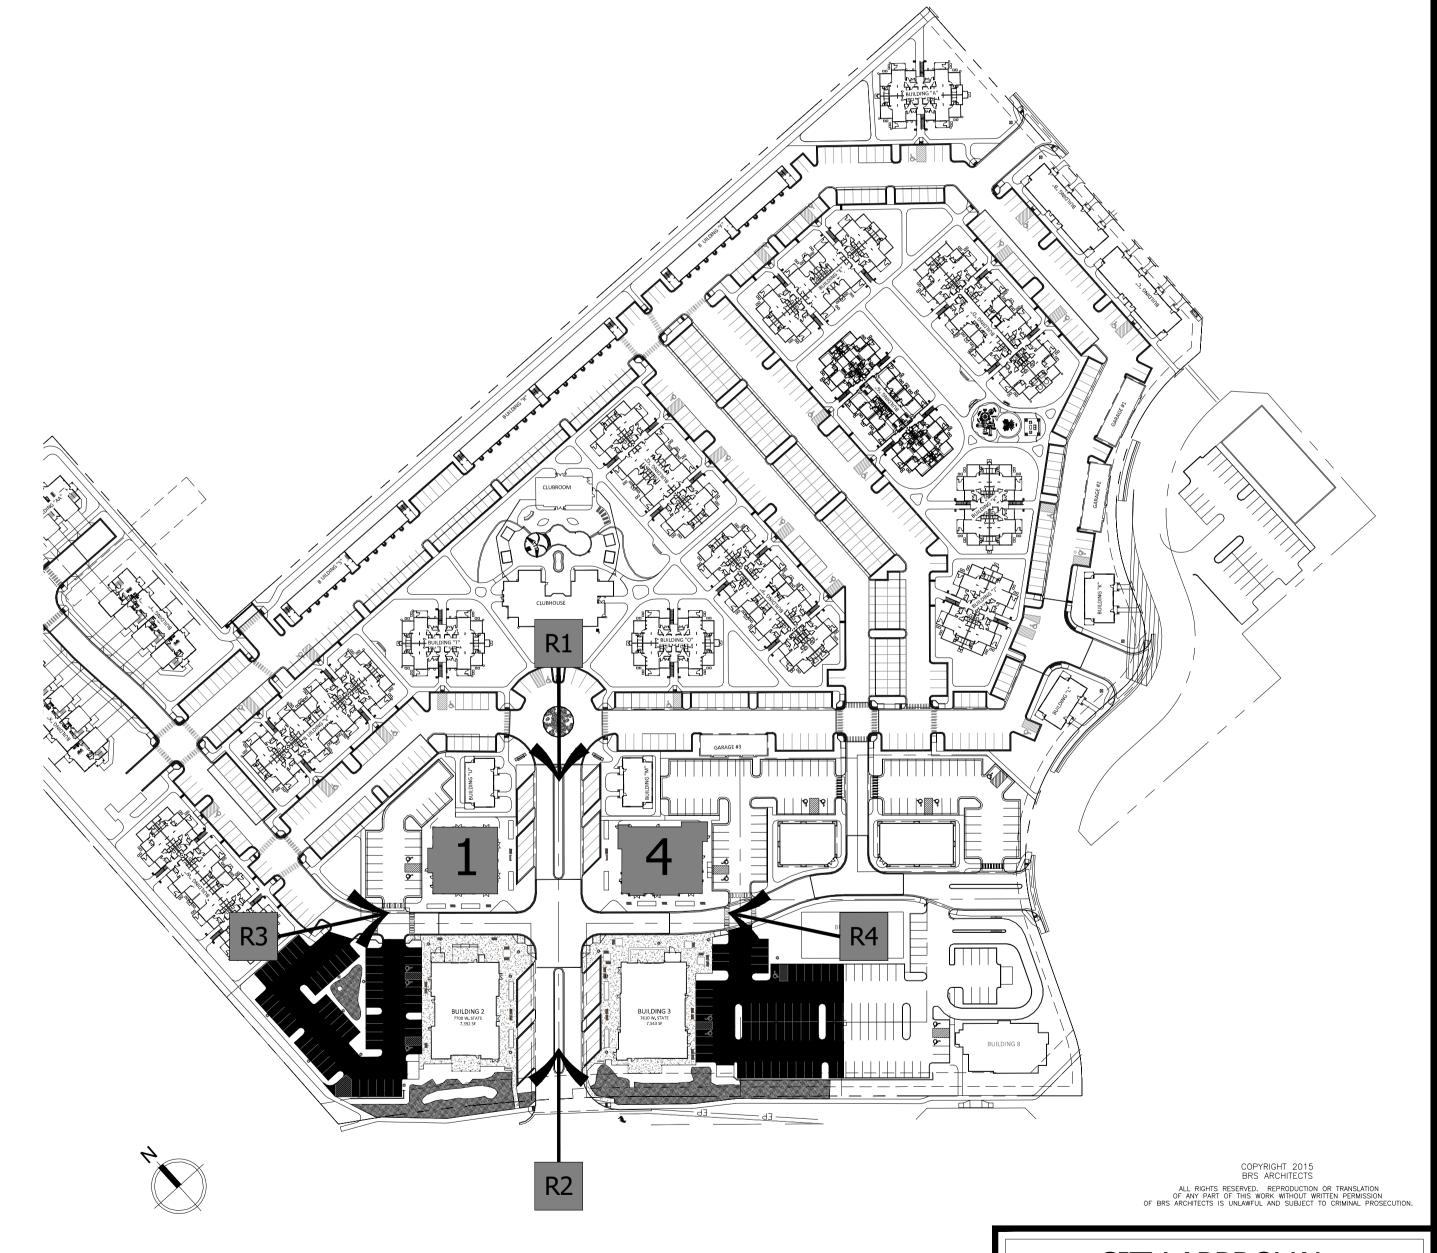

D LOOKING SOUTH TOWARDS BUILDING SITE

E LOOKING WEST TOWARDS BUILDING SITE

F LOOKING NORTHWEST FROM SAXTON DRIVE

G LOOKING NORTHWEST FROM STATE STREET

C LOOKING NORTH ALONG WEST PROPERTY LINE

B LOOKING SOUTHEAST DOWN STATE STREET

A LOOKING EAST FROM STATE STREET / HWY 44

RENDERING: LOOKING EAST TOWARDS THE BOULEVARD

RENDERING: LOOKING UP BOULEVARD FROM STATE STREET

R1 RENDERING: LOOKING DOWN BOULEVARD TOWARD STATE STREET

RENDERING: LOOKING WEST TOWARDS THE BOULEVARD