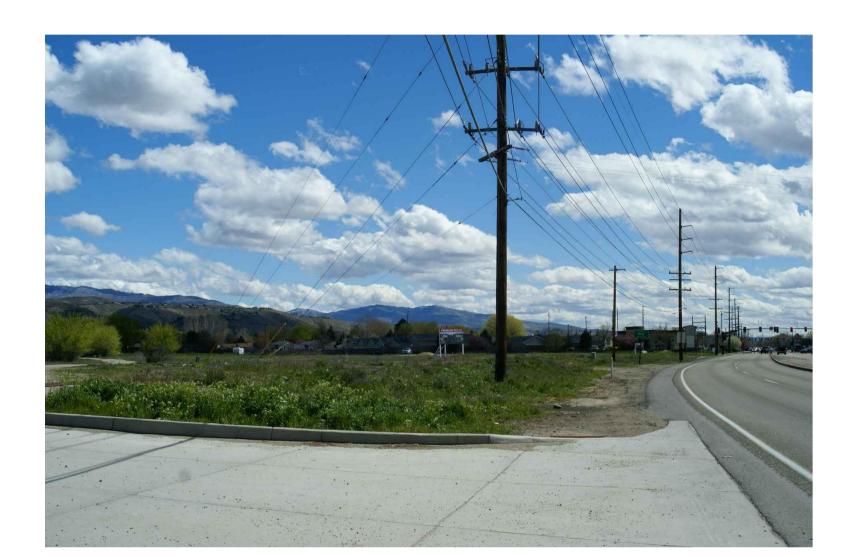

D LOOKING SOUTH TOWARDS BUILDING SITE

E LOOKING WEST TOWARDS BUILDING SITE

F LOOKING NORTHWEST FROM SAXTON DRIVE

G LOOKING NORTHWEST FROM STATE STREET

C LOOKING NORTH ALONG WEST PROPERTY LINE

B LOOKING SOUTHEAST DOWN STATE STREET