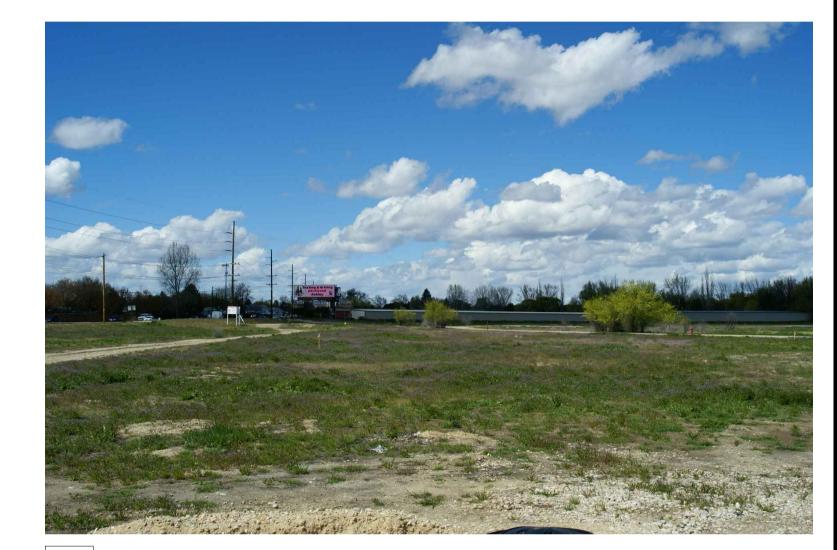

D LOOKING SOUTH TOWARDS BUILDING SITE

E LOOKING WEST TOWARDS BUILDING SITE

F LOOKING NORTHWEST FROM SAXTON DRIVE

G LOOKING NORTHWEST FROM STATE STREET

C LOOKING NORTH ALONG WEST PROPERTY LINE

B LOOKING SOUTHEAST DOWN STATE STREET