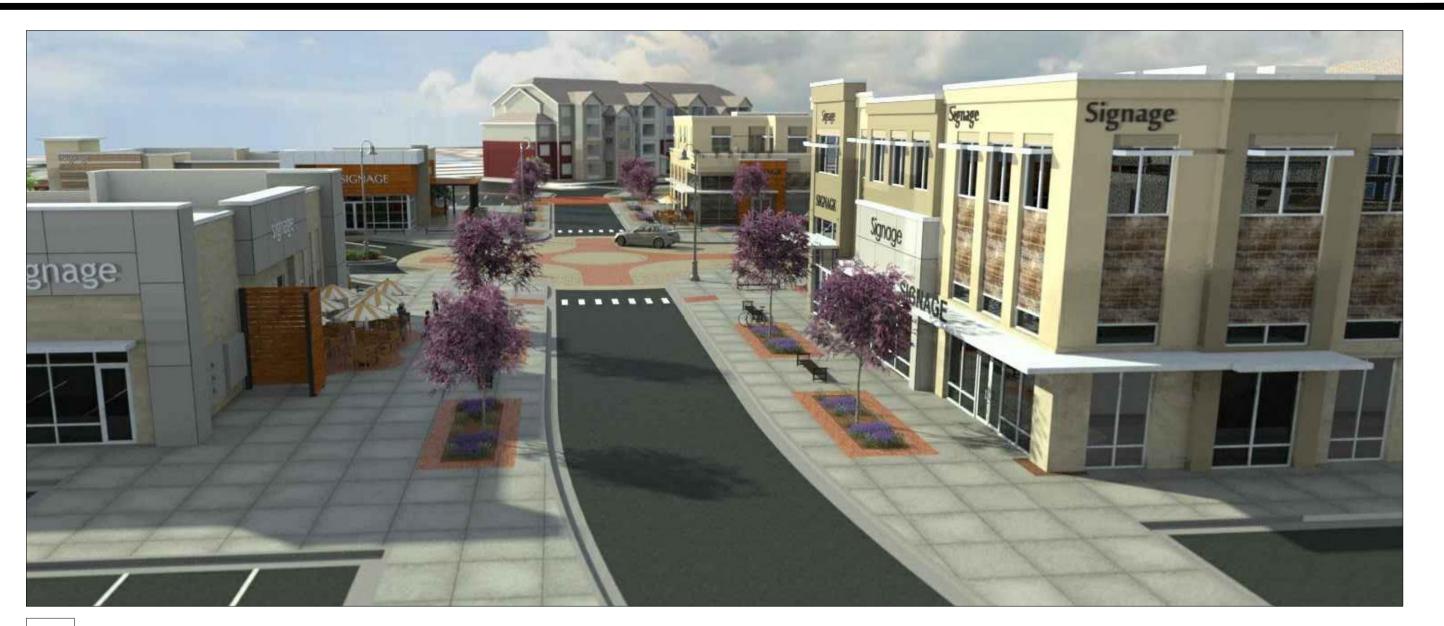

A LOOKING EAST FROM STATE STREET / HWY 44

RENDERING: LOOKING EAST TOWARDS THE BOULEVARD

RENDERING: LOOKING UP BOULEVARD FROM STATE STREET

R1 RENDERING: LOOKING DOWN BOULEVARD TOWARD STATE STREET

RENDERING: LOOKING WEST TOWARDS THE BOULEVARD