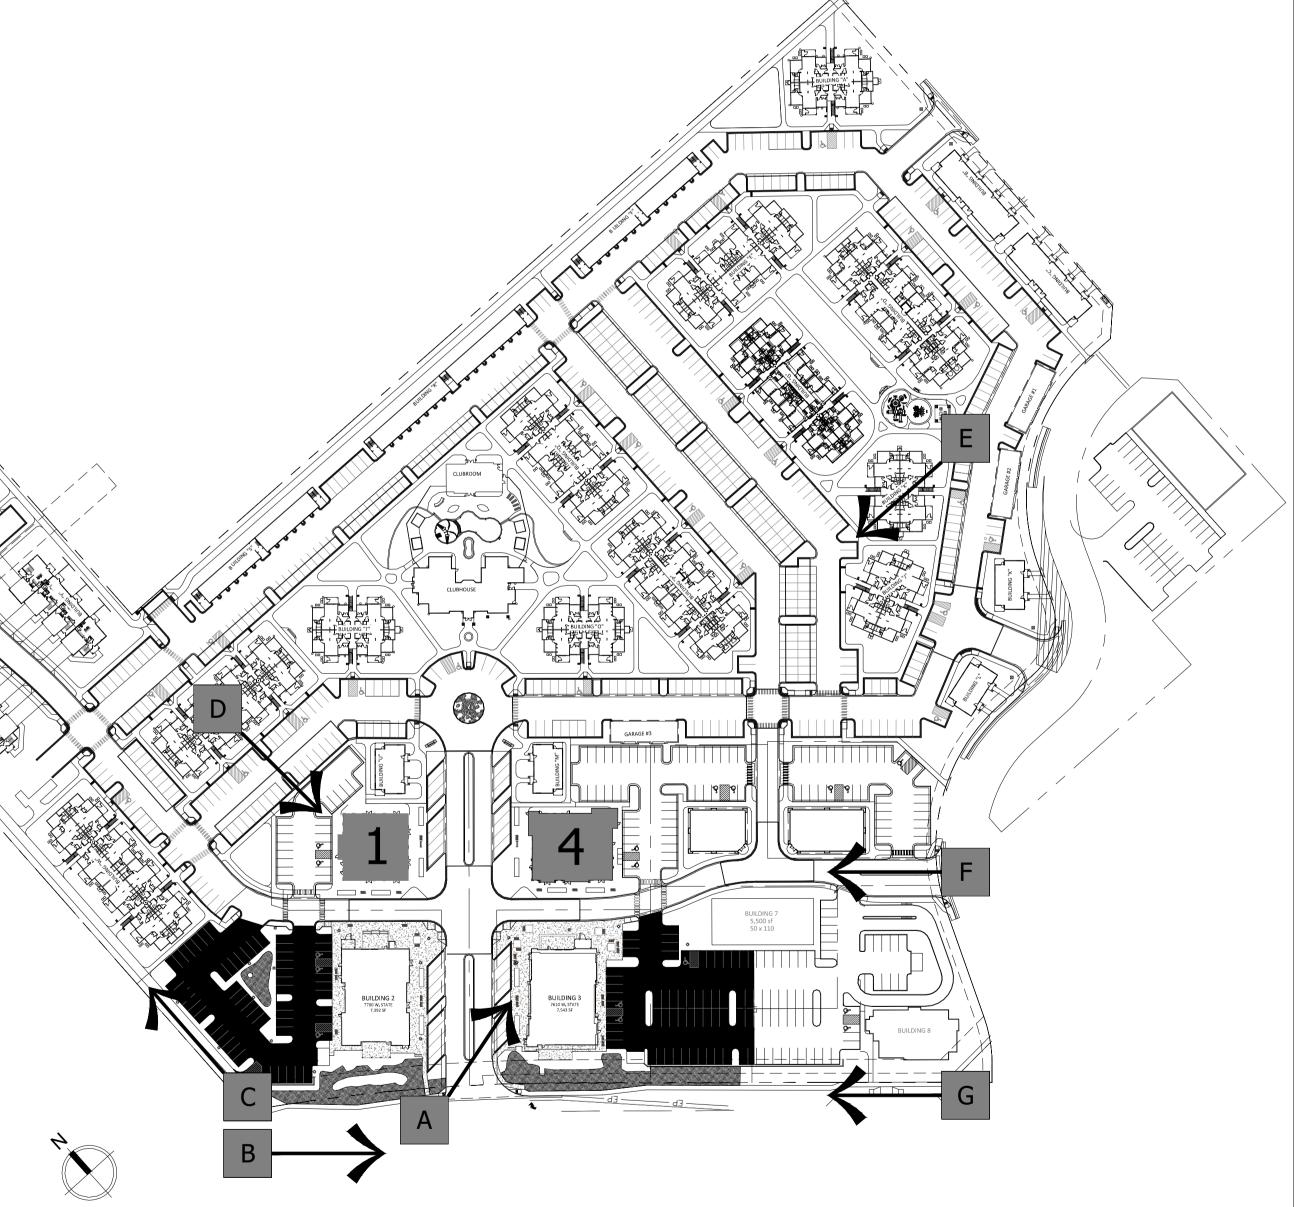

D LOOKING SOUTH TOWARDS BUILDING SITE

E LOOKING WEST TOWARDS BUILDING SITE

F LOOKING NORTHWEST FROM SAXTON DRIVE

G LOOKING NORTHWEST FROM STATE STREET

C LOOKING NORTH ALONG WEST PROPERTY LINE

B LOOKING SOUTHEAST DOWN STATE STREET

A LOOKING EAST FROM STATE STREET / HWY 44

RENDERING: LOOKING EAST TOWARDS THE BOULEVARD

RENDERING: LOOKING UP BOULEVARD FROM STATE STREET

R1 RENDERING: LOOKING DOWN BOULEVARD TOWARD STATE STREET

RENDERING: LOOKING WEST TOWARDS THE BOULEVARD