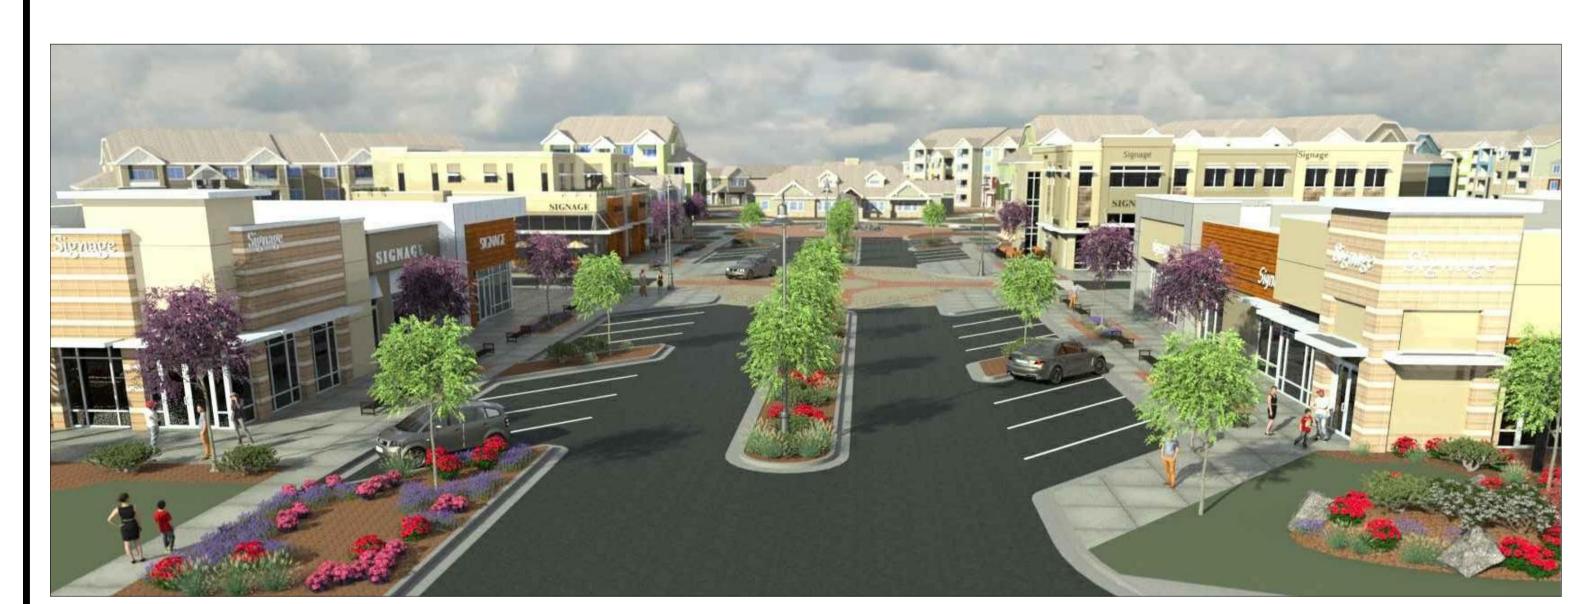

A LOOKING EAST FROM STATE STREET / HWY 44

RENDERING: LOOKING EAST TOWARDS THE BOULEVARD

RENDERING: LOOKING UP BOULEVARD FROM STATE STREET

R1 RENDERING: LOOKING DOWN BOULEVARD TOWARD STATE STREET

RENDERING: LOOKING WEST TOWARDS THE BOULEVARD