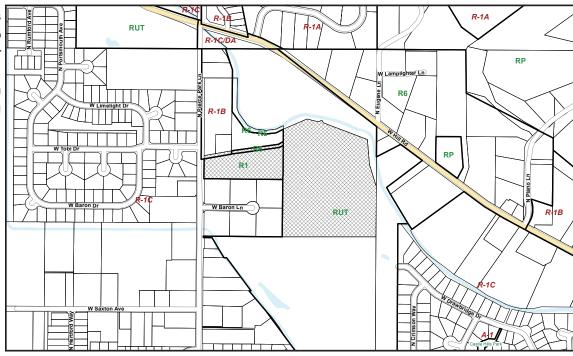

# CAR14-00015 / Judith Balkins

The applicant is requesting an annexation for 16.3 acres located at 6012 and 6050 N. Pierce Park Lane with R-1B (Single Family Residential-4.8 Units/Acre) zoning.

## PUD15-00001 / Alice A Culver

Alice Culver and neighbors are appealing the Planning and Zoning Commission's approval of a conditional use permit for a planned residential development comprised of 62 detached single family homes on 16.12 acres located at 6012 N. Pierce Park Lane in a proposed R-1B (Single Family Residential) zone. Testimony at appeal hearings is restricted to Parties of Record (defined as the applicant and those who testified orally or in writing, or signed up to testify, at the previous hearing) in accordance with Boise City Code 11-03-03.9.

## CAR14-00015 / Judith Balkins

The applicant is requesting an annexation for 16.3 acres located at 6012 and 6050 N. Pierce Park Lane with R-1B (Single Family Residential-4.8 Units/Acre) zoning.