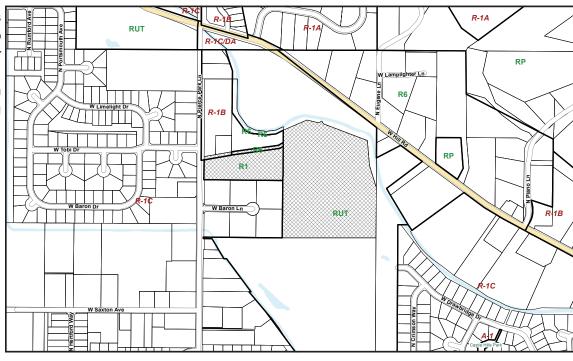

# CAR14-00015 / Judith Balkins

The applicant is requesting an annexation for 16.3 acres located at 6012 and 6050 N. Pierce Park Lane with R-1B (Single Family Residential-4.8 Units/Acre) zoning.

## PUD15-00001 / Alice A Culver

Alice Culver and neighbors are appealing the Planning and Zoning Commission's approval of a conditional use permit for a planned residential development comprised of 62 detached single family homes on 16.12 acres located at 6012 N. Pierce Park Lane in a proposed R-1B (Single Family Residential) zone. Testimony at appeal hearings is restricted to Parties of Record (defined as the applicant and those who testified orally or in writing, or signed up to testify, at the previous hearing) in accordance with Boise City Code 11-03-03.9.

## CAR14-00015 / Judith Balkins

The applicant is requesting an annexation for 16.3 acres located at 6012 and 6050 N. Pierce Park Lane with R-1B (Single Family Residential-4.8 Units/Acre) zoning.