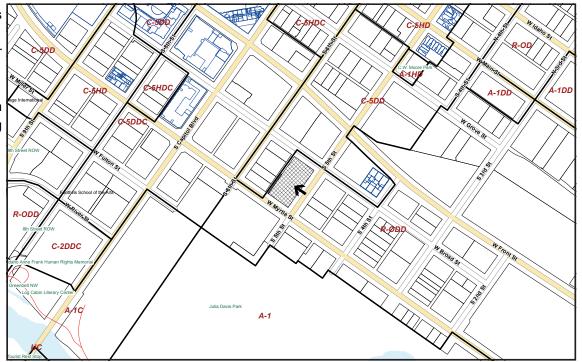

### DRH15-00152 / Holst Architecture

Location: 401 S. 5<sup>th</sup> Street

Work session for 60-percent construction document review on a seven story, 204,345 square foot apartment building with retail and live/work units on the ground floor and structured parking on the first and second levels on property located in a pending C-5DD (Central Business with Downtown Design Review) zone.