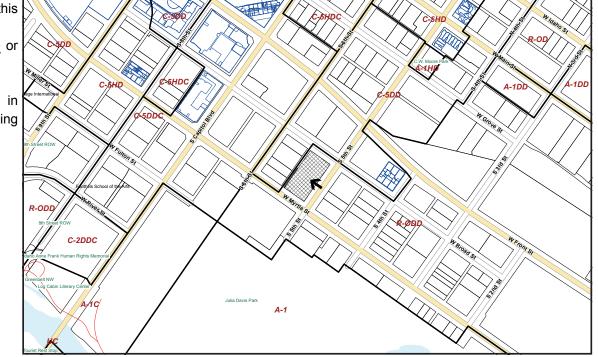

#### DRH15-00152 / Holst Architecture

Location: 401 S. 5<sup>th</sup> Street

Work session for 60-percent construction document review on a seven story, 204,345 square foot apartment building with retail and live/work units on the ground floor and structured parking on the first and second levels on property located in a pending C-5DD (Central Business with Downtown Design Review) zone.