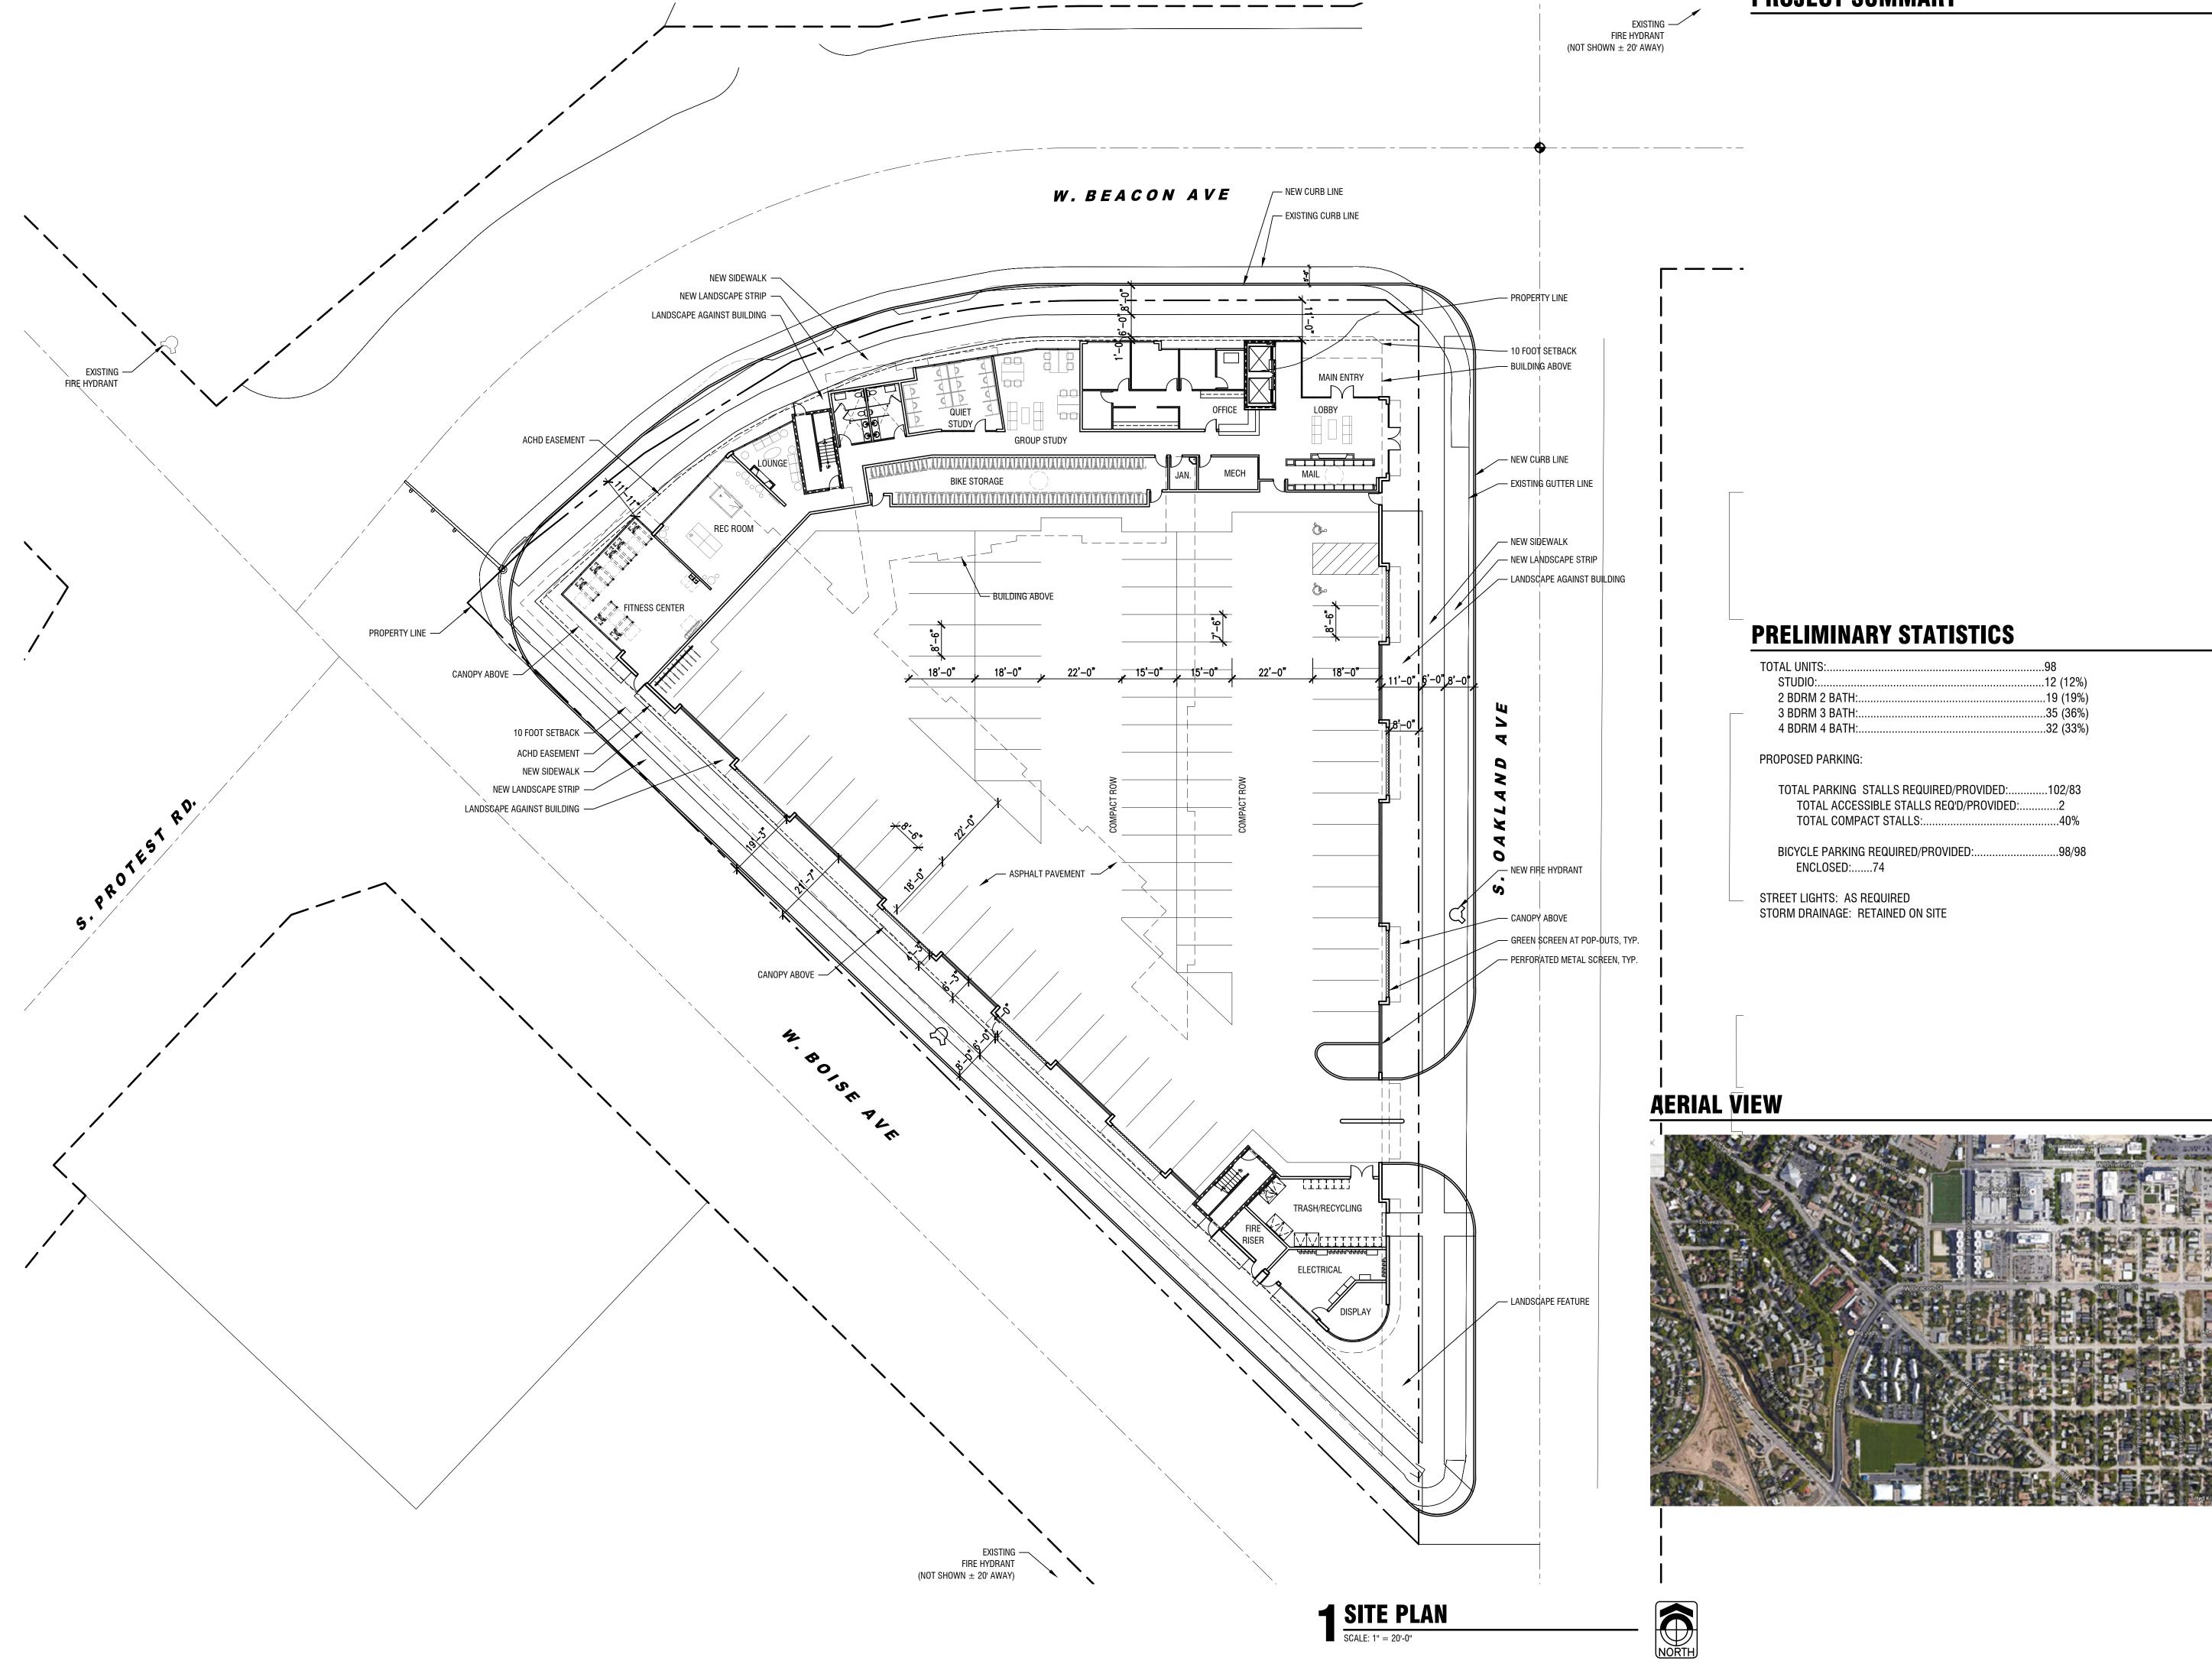

## **PROJECT SUMMARY**

| TOTAL UNITS:                            | 98       |
|-----------------------------------------|----------|
| STUDIO:                                 | 12 (12%) |
| 2 BDRM 2 BATH:                          |          |
| 3 BDRM 3 BATH:                          |          |
| 4 BDRM 4 BATH:                          | 32 (33%) |
| PROPOSED PARKING:                       |          |
| TOTAL PARKING STALLS REQUIRED/PROVIDED: | 102/83   |
| TOTAL ACCESSIBLE STALLS REQ'D/PROVIDED: | 2        |
| TOTAL COMPACT STALLS:                   | 40%      |
|                                         |          |
| BICYCLE PARKING REQUIRED/PROVIDED:      | 98/98    |
| ENCLOSED:74                             |          |
|                                         |          |
| STREET LIGHTS: AS REQUIRED              |          |