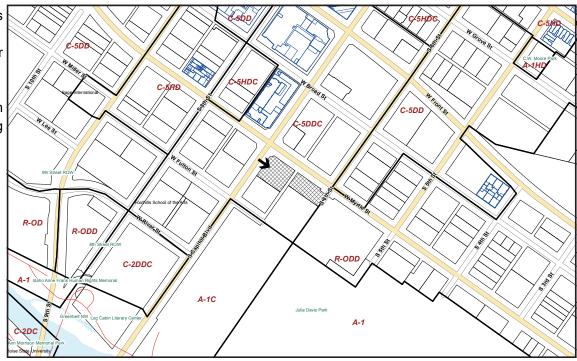

#### DRH15-00098 / CSHQA - James Marsh

Location: 500 S. Capitol Blvd

Review of 60-percent construction documents per the conditions of ap-

proval.

#### DRH15-00098 / CSHQA - James Marsh

Location: 500 S. Capitol Blvd

Review of 60-percent construction documents per the conditions of ap-

proval.

Any questions regarding this item should be directed to <a href="mailto:Sarah Schafer">Sarah Schafer</a> at <a href="mailto:384-3830">384-3830</a> or at <a href="mailto:sschafer@cityofboise.org">sschafer@cityofboise.org</a>.