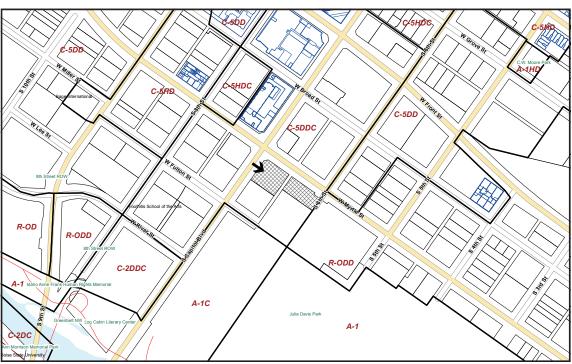

#### DRH15-00098 / CSHQA - James Marsh

Location: 500 S. Capitol Blvd

Review of 60-percent construction documents per the conditions of ap-

proval.

#### DRH15-00098 / CSHQA - James Marsh

Location: 500 S. Capitol Blvd

Review of 60-percent construction documents per the conditions of ap-

proval.

Any questions regarding this item should be directed to <a href="mailto:Sarah Schafer">Sarah Schafer</a> at <a href="mailto:384-3830">384-3830</a> or at <a href="mailto:sschafer@cityofboise.org">sschafer@cityofboise.org</a>.