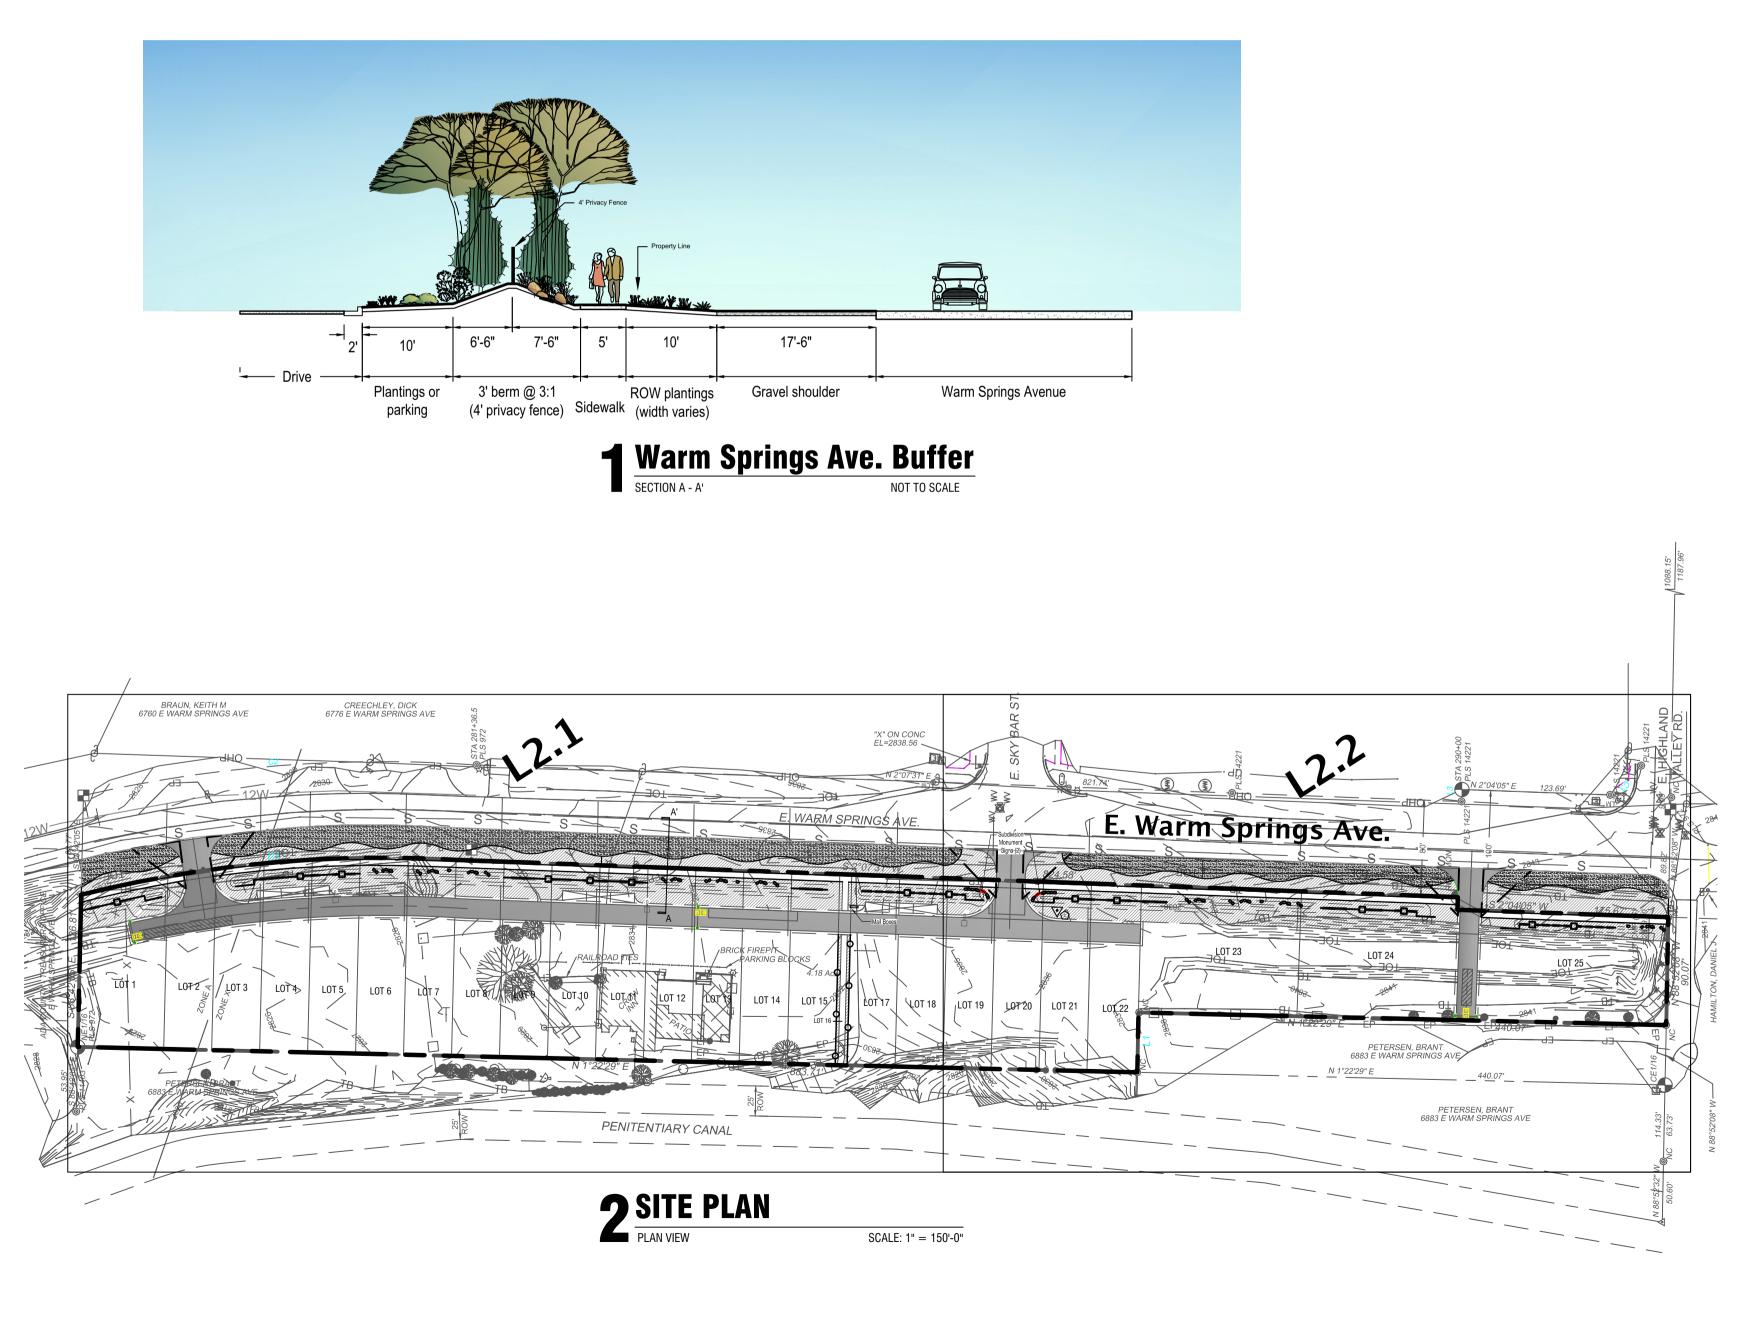

## LANDSCAPE CALCULATIONS

Street Buffers: <u>Warm Springs Avenue</u> 1,330 I.f., 30' min width (3' berm; intermittent 4' privacy fence; (32) evergreen trees; (27) canopy trees; (10) ornamental trees and (215) shrubs. 60% coverage minimum.