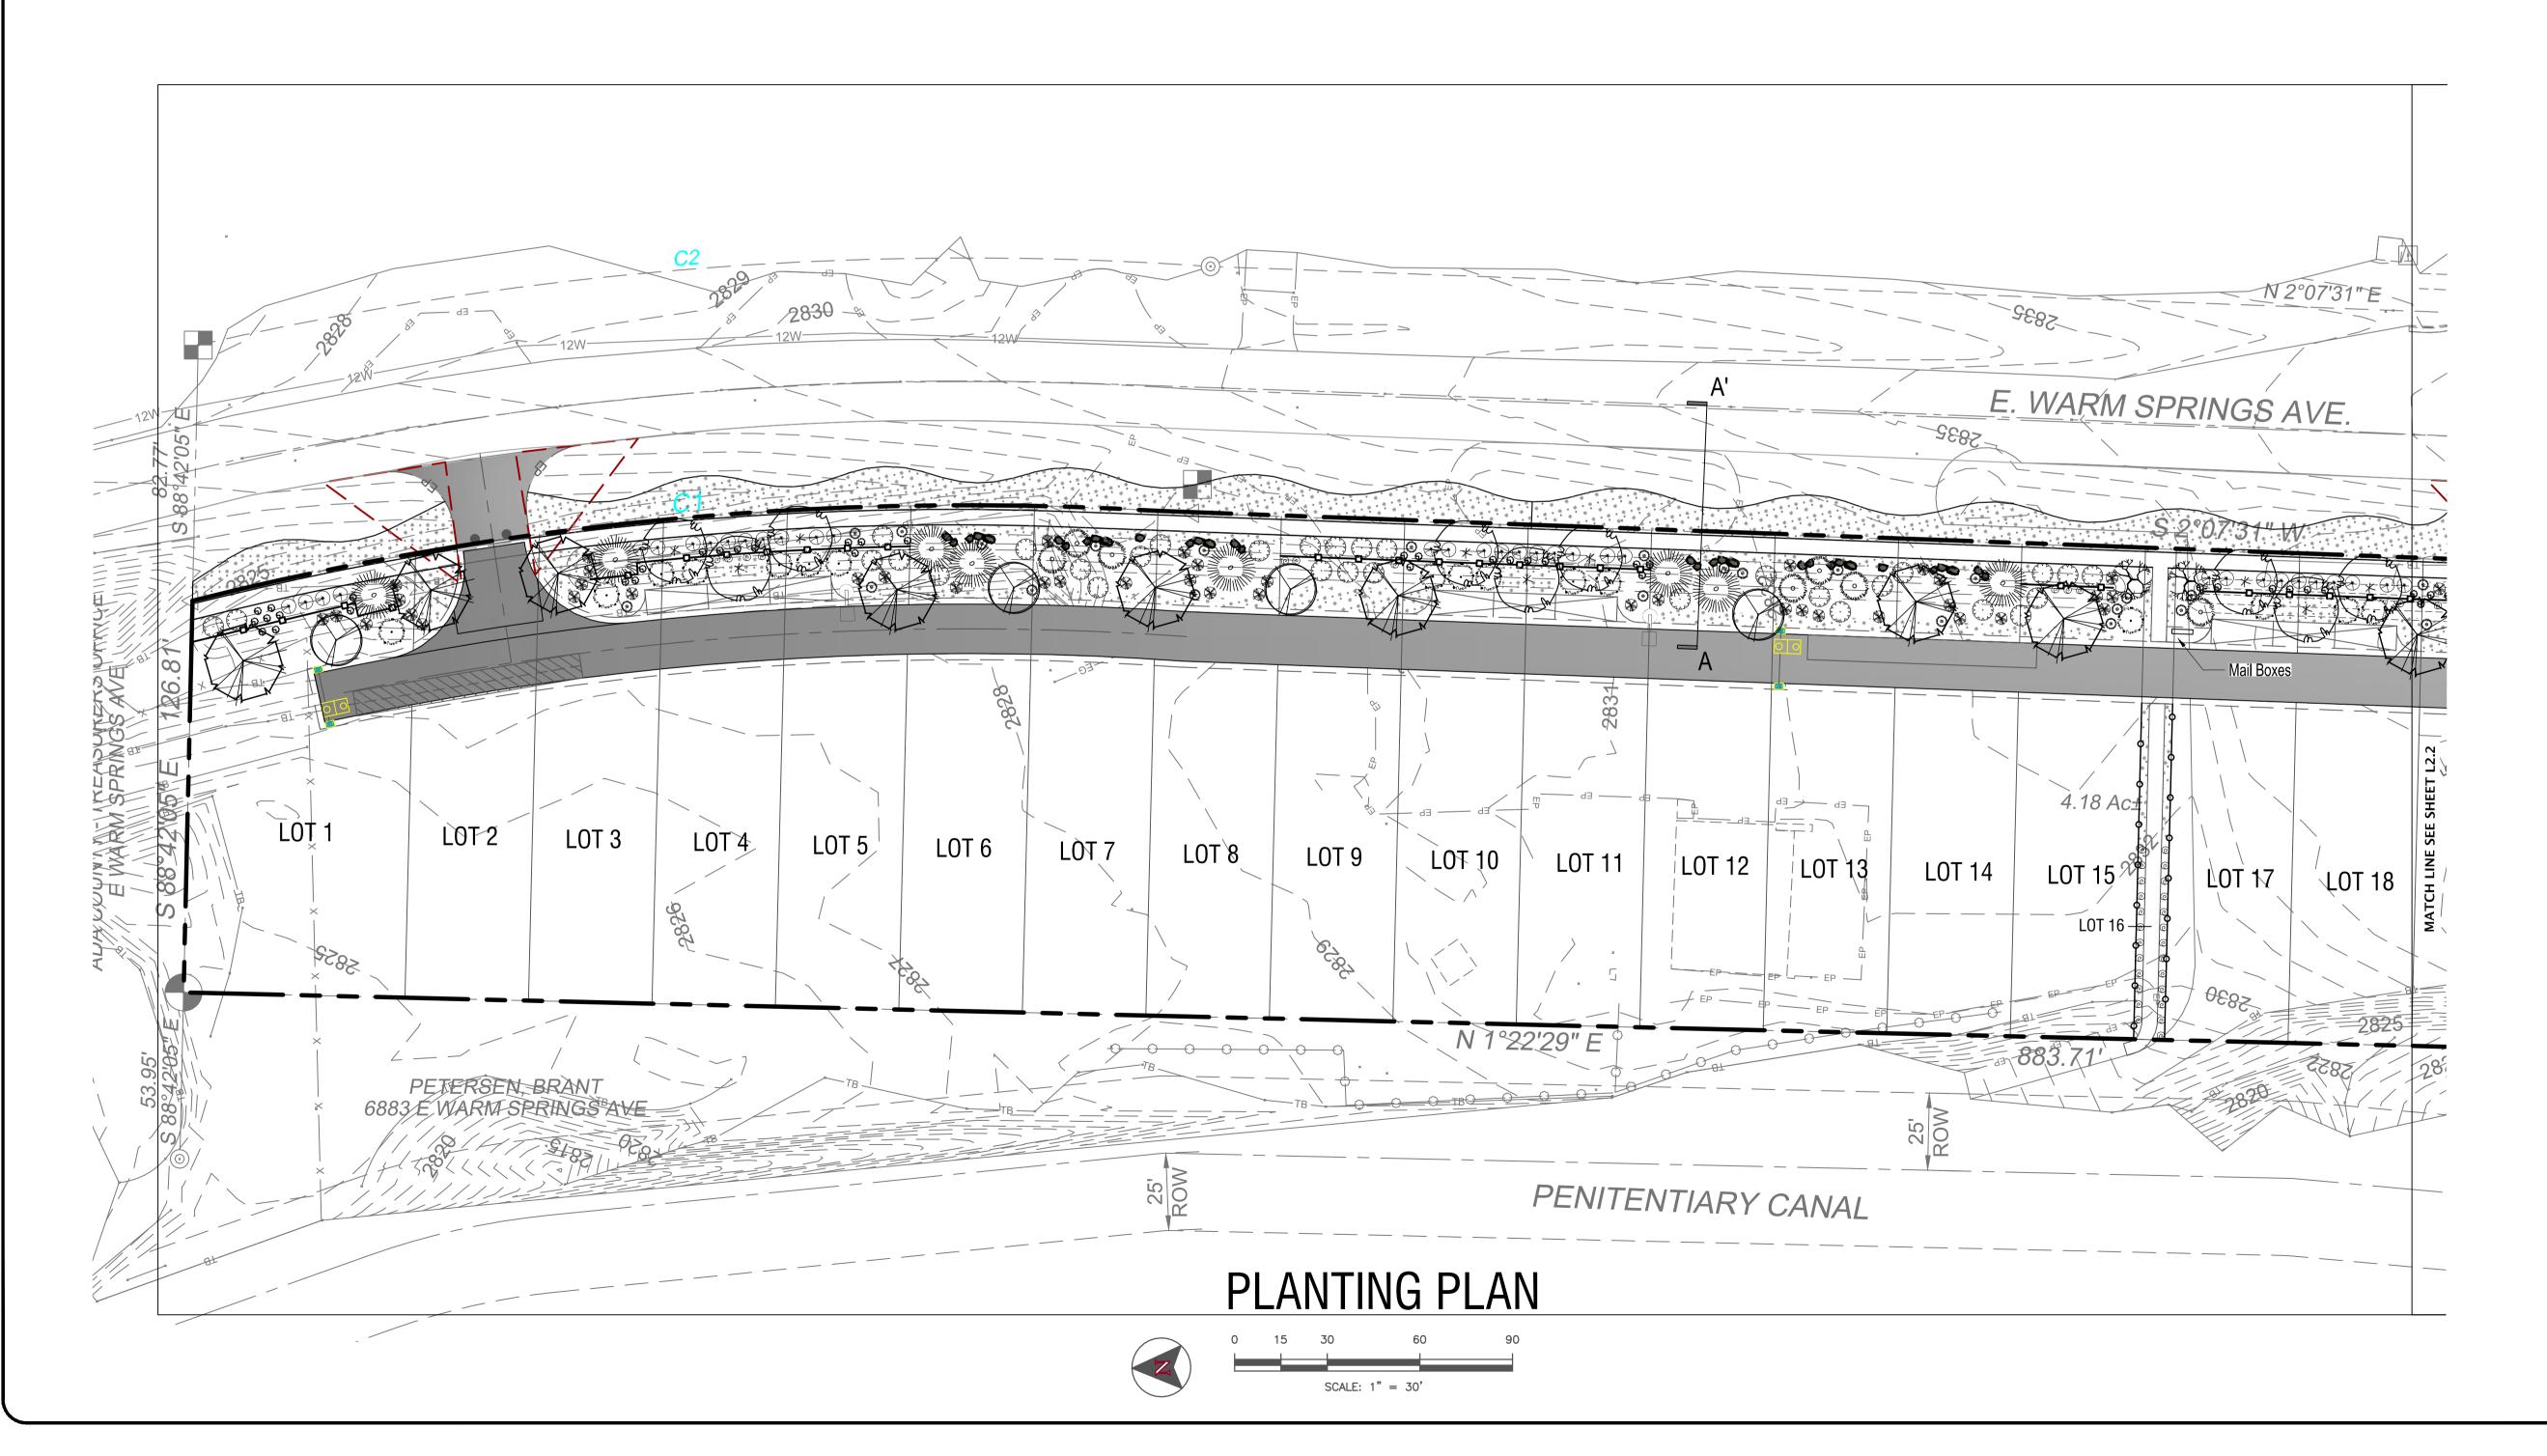

## LANDSCAPE CALCULATIONS

Street Buffers: <u>Warm Springs Avenue</u> 1,330 I.f., 30' min width (3' berm; intermittent 4' privacy fence; (32) evergreen trees; (27) canopy trees; (10) ornamental trees and (215) shrubs. 60% coverage minimum.