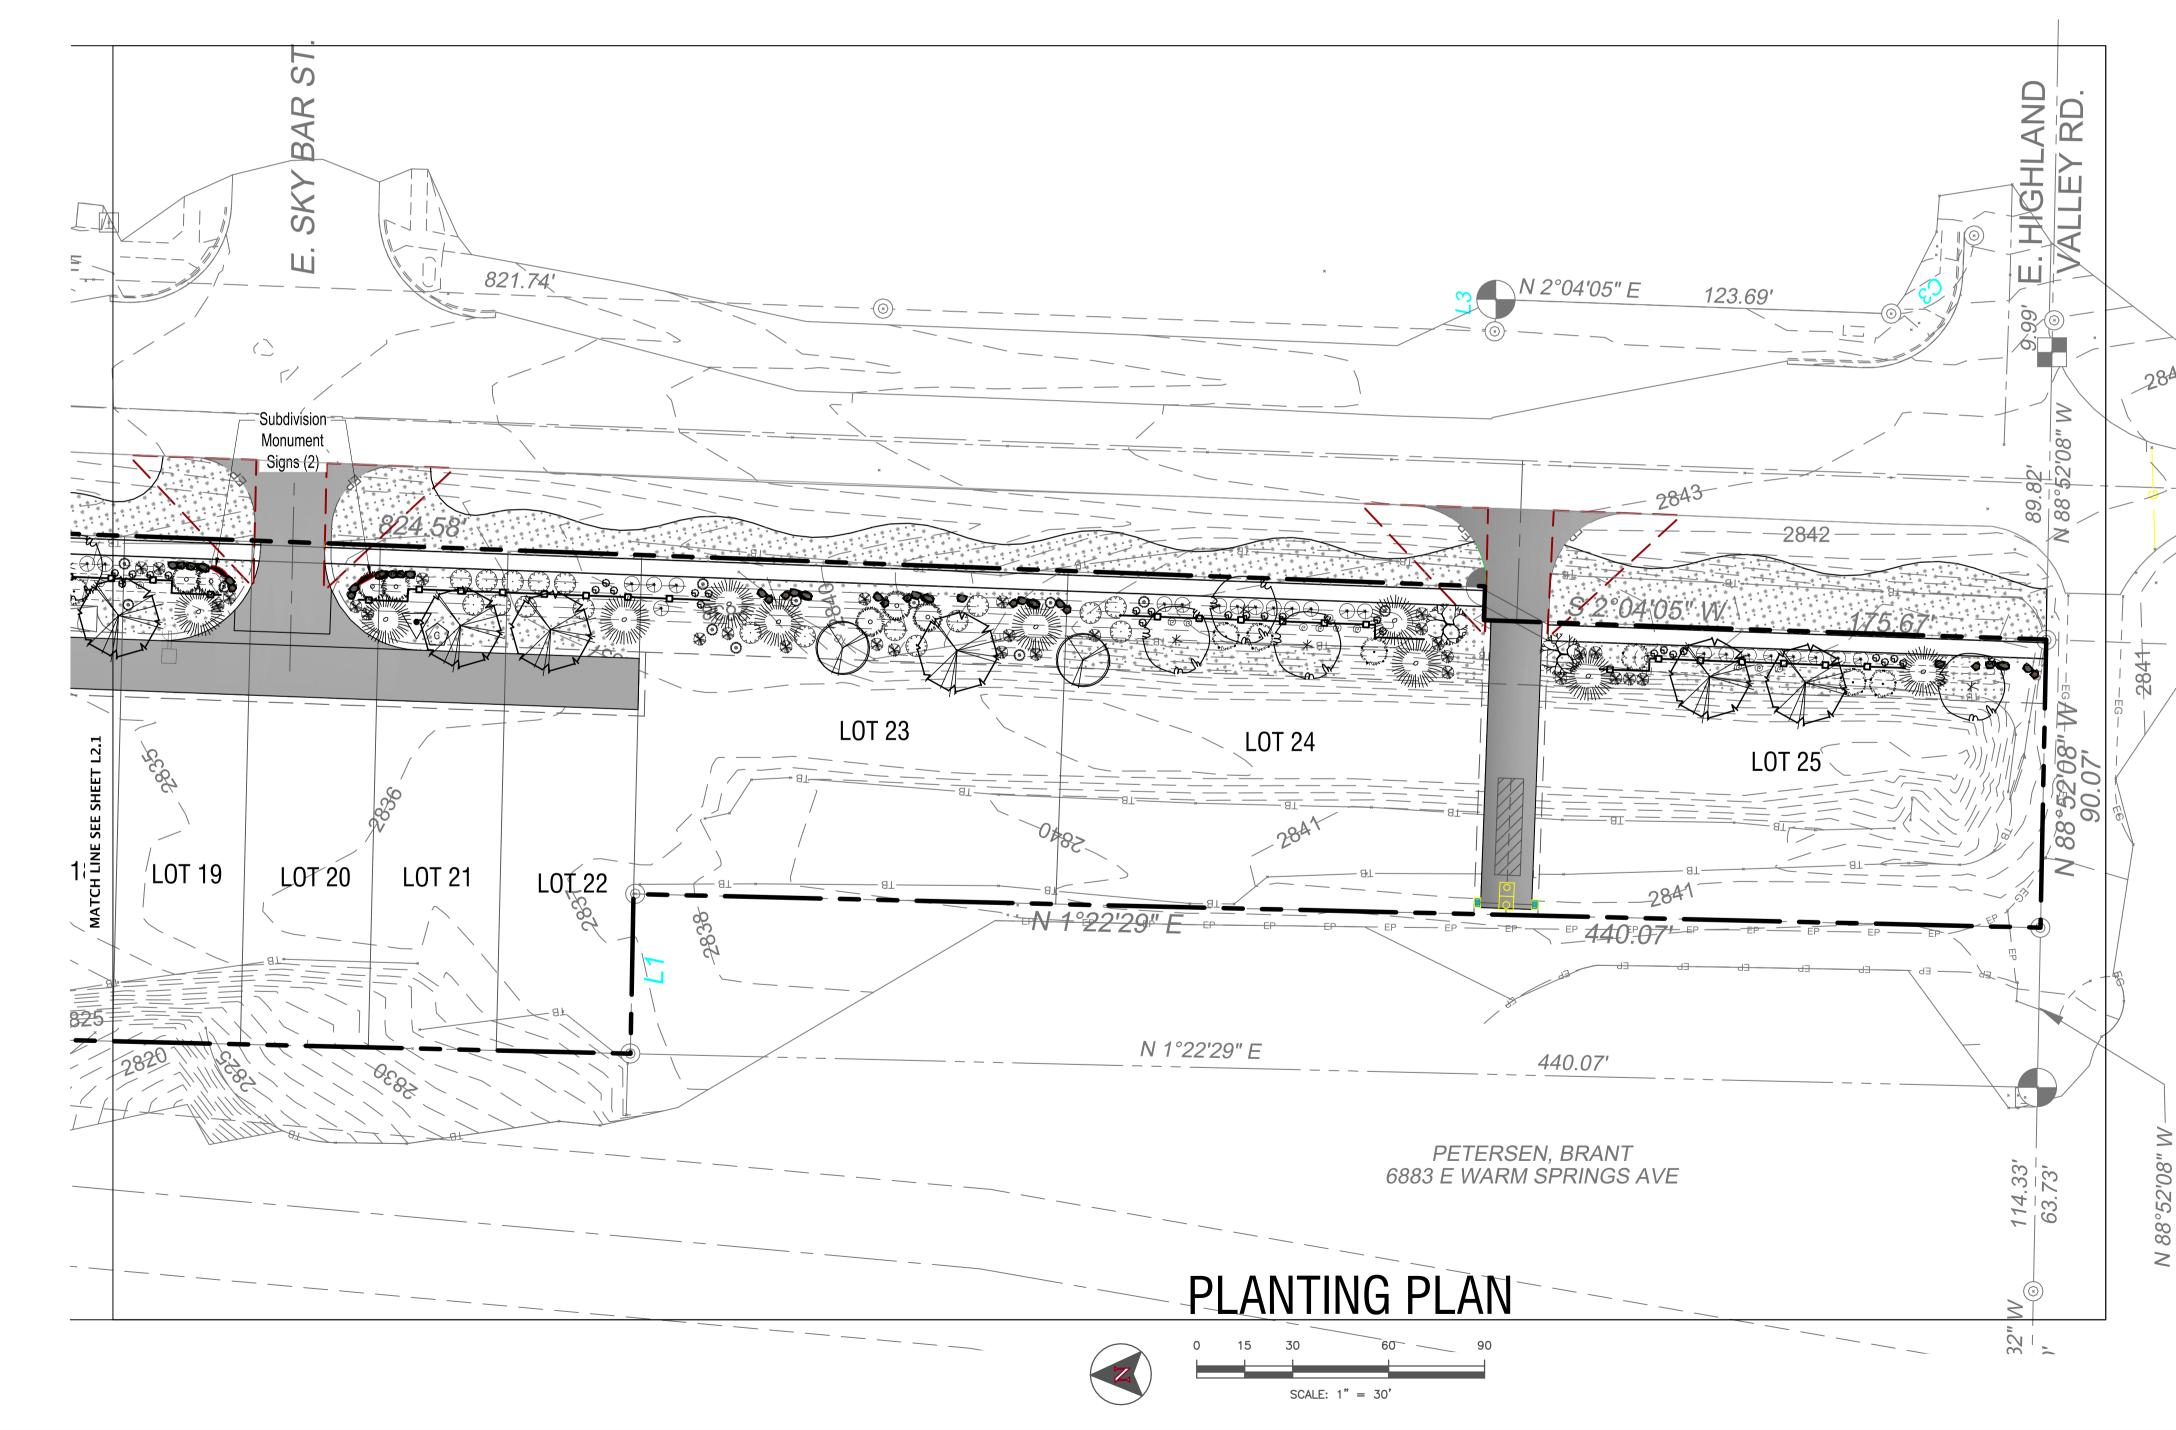

## LANDSCAPE CALCULATIONS

Street Buffers: <u>Warm Springs Avenue</u> 1,330 I.f., 30' min width (3' berm; intermittent 4' privacy fence; (32) evergreen trees; (27) canopy trees; (10) ornamental trees and (215) shrubs. 60% coverage minimum.