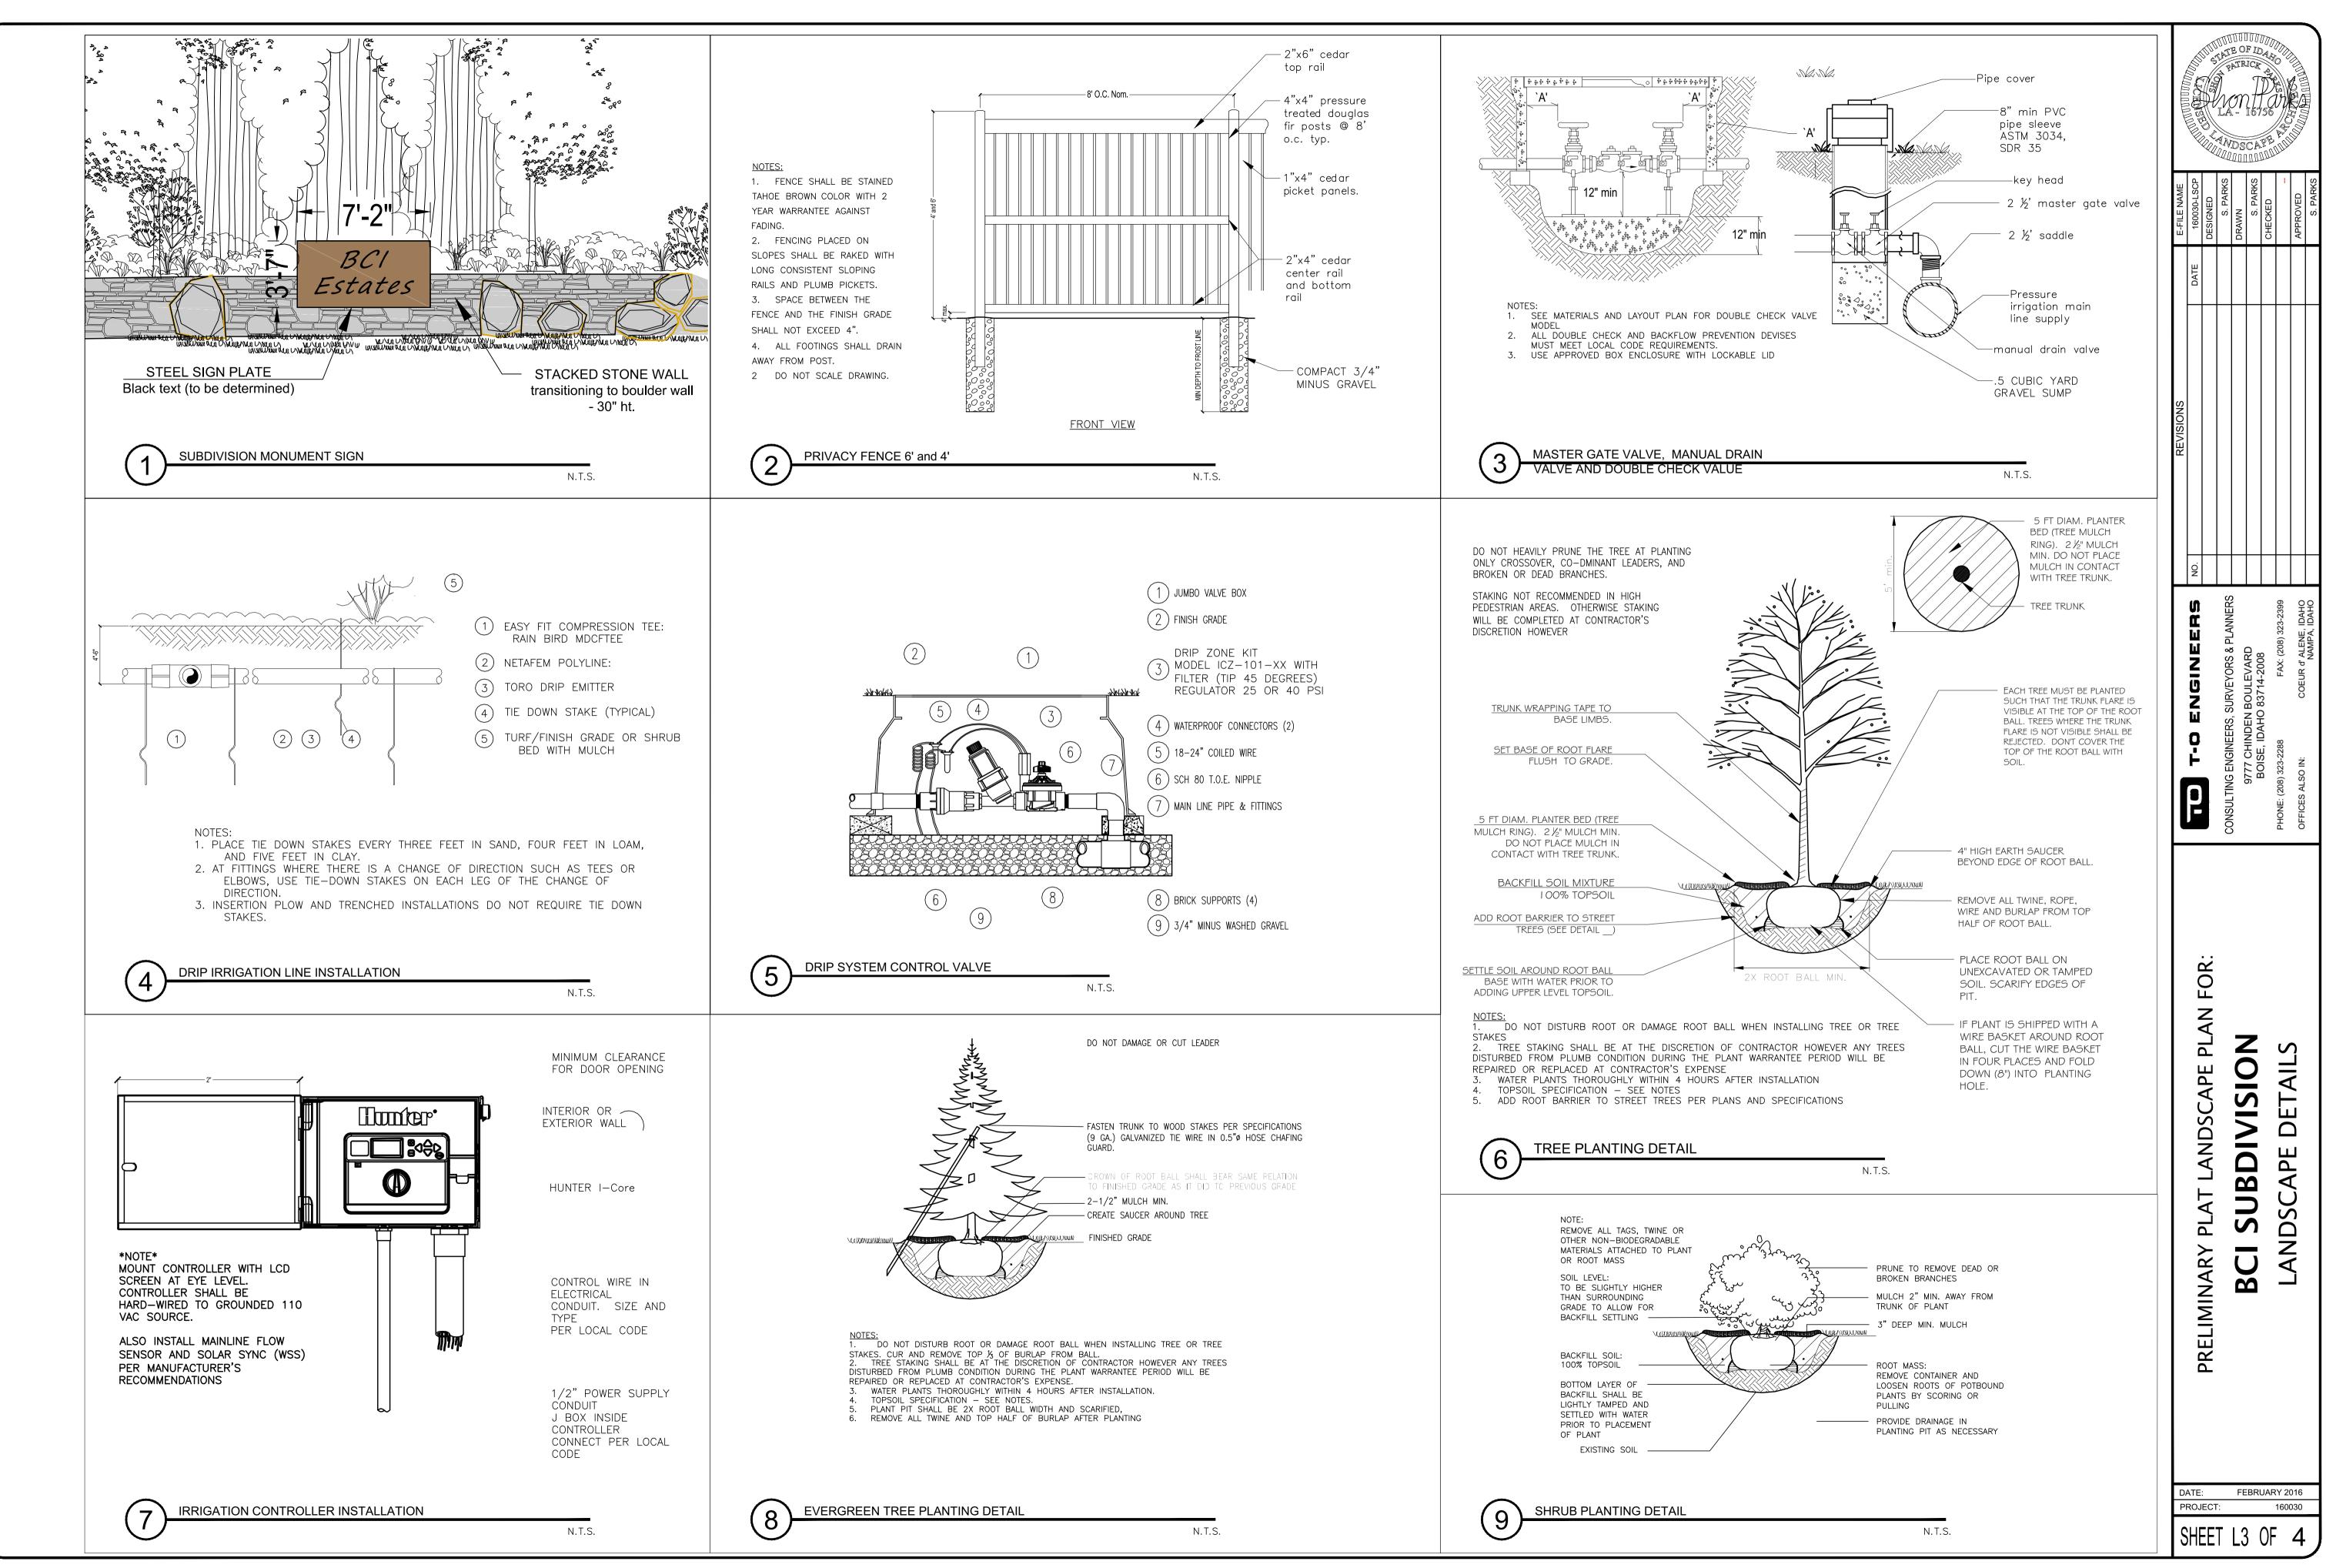

irrigation system.

cost to the Owner. following specifications:

double coverage.

b. Planting Beds - Pop-up sprinklers.

- 16. Root barriers must be used for trees in street planters with a minimum width of six (6) feet. Root barriers are required to extend 18 inches below the sub grade on the sidewalk side and shall extend 2 feet below sub grade on curb side. Barrier shall be constructed with the street and sidewalk and shall run continuously along sidewalk and
- 17. All plant material shall be guaranteed for a period of 30 days beginning a the date of Acceptance by Owner. Replace all dead or unhealthy plant material immediately with same type and size at no
- 18. All landscape shall be irrigated with an automatic irrigation system operated by one controller, and designed with hydro-zones that function well within the water service provided for healthy growth of plant material. Year-round pressure irrigation service is required. 19. The irrigation system shall be designed and installed with the
- Coverage for different hydrozones:
- a. Lawns Pop-up rotor sprinklers or MP rotor sprinklers with100%
- •• Sprinkler heads shall have matched precipitation rates within each control valve circuit.

- Separate hydrozones shall be used for lawns and •• trees/shrubs/ground cover areas.
- Sprinklers shall not overspray onto impervious surfaces, •• building or structures in calm wind conditions.

22. Contractor shall submit shop drawings of design/build irrigation system and/or any materials or product substitutes to Owner's Representative for approval prior to construction. Shop drawings shall include at minimum: design layout, backflow system, controller and value locations, sleeve locations and supply line size and location.

23. Irrigation Contractor to coordinate with General Contractor for all sleeves that need to be installed to allow efficient irrigation piping. 24. Irrigation controllers shall be pedestal mounted in planting beds. Controller locations shall be easily accessible, but visibly discrete.