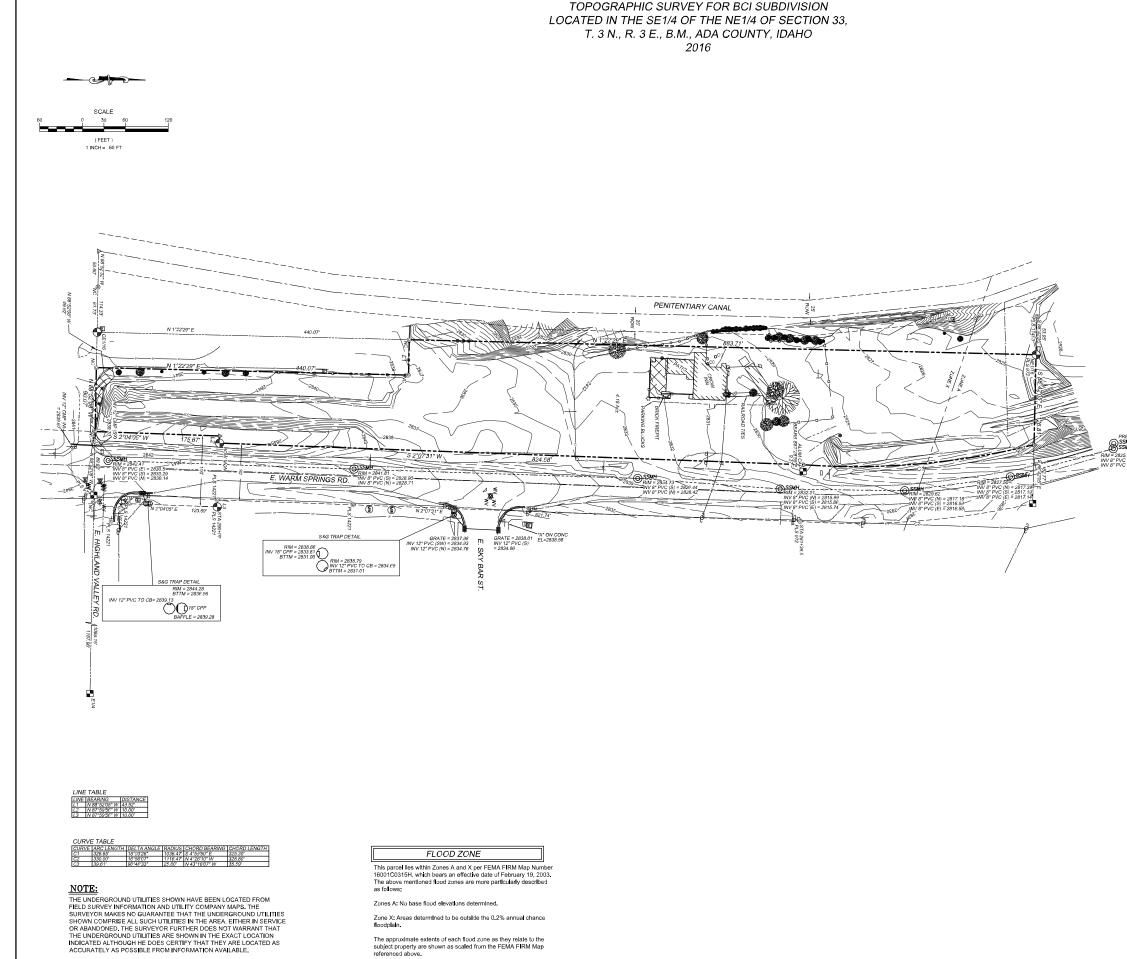

## 02/22/16 | CFH16-00009

The approximate extents of each flood zone as they relate to the subject property are shown as scaled from the FEMA FIRM Map referenced above.

|                                                         | DESCRIPTION                                                                                                                                                                            |   |
|---------------------------------------------------------|----------------------------------------------------------------------------------------------------------------------------------------------------------------------------------------|---|
|                                                         | BY DATE                                                                                                                                                                                | - |
| <u>ID</u>                                               | No. E                                                                                                                                                                                  | - |
| LINE SURVEYED                                           | -<br>SNOISIA3                                                                                                                                                                          |   |
| CENTERLINE<br>RIGHT OF WAY                              |                                                                                                                                                                                        |   |
| SECTIONAL LINE                                          |                                                                                                                                                                                        |   |
| CROWN                                                   |                                                                                                                                                                                        |   |
| EXISTING BUILDING                                       | ELOPER:<br>CONGER MANAGEMENT GROUP                                                                                                                                                     |   |
| EXISTING LANDSCAPE AREA<br>EXISTING EDGE OF CUNCRETE    | RC                                                                                                                                                                                     |   |
| EXISTING EDGE OF PAVEMENT                               | 0<br>E                                                                                                                                                                                 |   |
| EXISTING EDGE OF GRAVEL                                 | JEN 1                                                                                                                                                                                  |   |
| EXISTING UNDERGROUND GAS LINE                           | EN                                                                                                                                                                                     |   |
| EXISTING WATER LINE                                     | IAG                                                                                                                                                                                    |   |
| EXISTING SEWER LINE<br>EXISTING OVERHEAD POWER          | AAN                                                                                                                                                                                    |   |
| EXISTING UNDERGROUND POWER                              |                                                                                                                                                                                        |   |
| EXISTING TOP OF BANK                                    | IGE IGE                                                                                                                                                                                |   |
| EXISTING TOE OF SLOPE                                   |                                                                                                                                                                                        |   |
| EXISTING CHAIN LINK FENCE<br>EXISTING WOOD FENCE        | DEV                                                                                                                                                                                    |   |
| EXISTING WIRE FENCE                                     | VER/                                                                                                                                                                                   |   |
| EXISTING GUARDRAIL                                      | OWNER/DEVELOPER                                                                                                                                                                        |   |
| APPROXIMATE FLOOD ZONE BOUNDARY                         |                                                                                                                                                                                        |   |
| EXISTING 1' CONTOUR                                     | MASAINGTON AVE.<br>1877, ID 836,7<br>83 598-8104<br>2081 598-8105<br>WYTODTAL 5,00M                                                                                                    |   |
| EXISTING 5' CONTOUR<br>EXISTING DRAINAGE PIPE           | MADHINGTON /<br>ETT, ID 83617<br>8) 398-8104<br>208) 398-8105<br>WT007HL5000                                                                                                           |   |
| EXISTING SEWER MANHOLE                                  | 1084<br>1084<br>1084                                                                                                                                                                   |   |
| EXISTING CLEANOUT                                       | WA5HIN5TUN<br>1ETT, ID 85617<br>18) 598-8104<br>208) 598-810<br>208) 598-810                                                                                                           |   |
| EXISTING FIRE HYDRANT                                   | 1.20<br>1.20<br>1.20<br>1.20<br>1.20<br>1.20<br>1.20<br>1.20                                                                                                                           |   |
| EXISTING WATER BIBB/FAUCET                              | 1 L                                                                                                                                                                                    |   |
| EXISTING WATER VALVE                                    |                                                                                                                                                                                        |   |
| EXISTING STORM MANHOLE                                  |                                                                                                                                                                                        |   |
| EXISTING STORM DRAIN CATCH BASIN                        |                                                                                                                                                                                        | ١ |
| EXISTING MONITERING WELL                                | international and the second                                                                                                                                                           |   |
| EXISTING POLE ANCHOR                                    |                                                                                                                                                                                        | 1 |
| EXISTING ELECTRICAL BOX/TRANSFORME                      |                                                                                                                                                                                        |   |
| EXISTING LIGHT POLE                                     |                                                                                                                                                                                        |   |
| EXISTING AIR CONDITIONING UNIT<br>EXISTING SERVICE POLE | ALONAL LAND                                                                                                                                                                            |   |
| EXISTING TELEPHONE RISER                                |                                                                                                                                                                                        |   |
| EXISTING GAS METER/MARKER                               |                                                                                                                                                                                        |   |
| EXISTING GAS LATERAL MARKER                             | CARL PORTER                                                                                                                                                                            |   |
| EXISTING POST                                           | BY:                                                                                                                                                                                    |   |
| EXISTING MAILBOX<br>EXISTING SIGN                       | CHECKED BY<br>CT #<br>CT #                                                                                                                                                             | - |
| EXISTING SIGN                                           | CHE<br>JECT #                                                                                                                                                                          | 2 |
| EXISTING SATELLITE DISH                                 | URVEY<br>ISION<br>DAHO<br>INBY: CH<br>DM<br>DM<br>DM                                                                                                                                   |   |
| EXISTING DECIDUOUS TREE                                 | TOPOGRAPHIC SURVE<br>FOR BCI SUBDIVISION<br>ADA COUNTY, IDAHC<br>DESIGNED BY: DRAWN BY<br>DRAWN BY<br>DRAWN BY<br>DRAWN BY<br>DRAWN BY<br>DRAWN BY<br>DRAWN BY<br>DRAWN BY<br>DRAWN BY | 7 |
| EXISTING CONIFER TREE                                   | OGRAPHIC<br>OGRAPHIC<br>A COUNT)<br>A COUNT)<br>A COUNT<br>A COUNT<br>DF<br>A COUNT<br>A COUNT<br>A COUNT<br>A COUNT                                                                   |   |
| FOUND 5/8" REBAR AS NOTED                               | POGF<br>)R BC<br>)A CC<br><u>DA CC</u><br>-                                                                                                                                            |   |
| FOUND ALUMINUM CAP MONUMENT                             | TO!<br>FC<br>AI<br><i>DESIG</i>                                                                                                                                                        |   |
| CALCULATED POINT                                        | (D)                                                                                                                                                                                    |   |
|                                                         | TLE:<br>1/201                                                                                                                                                                          |   |
|                                                         |                                                                                                                                                                                        | 2 |