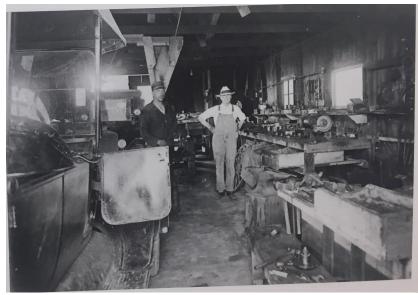

C1923 (Frank King, owner/mgr of shop is one of men shown) Courtesy State Archives