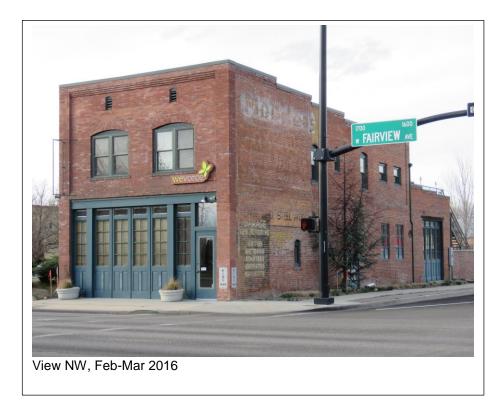

## IDAHO HISTORIC SITES INVENTORY FORM

| PROPERTY NAM                                                   | E King Building                                                         |                                       |                  |                 |                  | FIELD# F             | AIRVIEW W 1702                                |  |  |
|----------------------------------------------------------------|-------------------------------------------------------------------------|---------------------------------------|------------------|-----------------|------------------|----------------------|-----------------------------------------------|--|--|
| STREET 1702 W FAIRVIEW AVE RESTRICT                            |                                                                         |                                       |                  |                 |                  |                      |                                               |  |  |
| CITY Boise                                                     |                                                                         | VICINITY                              | Y 🗌 CO           | UNTY CD         | 1 COL            | JNTY NAME            | Ada                                           |  |  |
| SUBNAME MCCARTYS 02ND ADD BLOCK 9 SUBLOT 2 ACRES 1 LESS THAN 🖌 |                                                                         |                                       |                  |                 |                  |                      |                                               |  |  |
|                                                                | 5538940930                                                              |                                       | UTMZ             | 11 EASTI        | NG 56            | NORTH                | HING 4830058                                  |  |  |
| TOWNSHIP                                                       | 3 N_S N                                                                 | RANGE                                 | 2 E_\            | W E SE          |                  | 4 SE                 | 1⁄4, 1⁄4 SE 1⁄4                               |  |  |
| QUADRANGLE BOISE SOUTH OTHERMAP                                |                                                                         |                                       |                  |                 |                  |                      |                                               |  |  |
| SANBORN MAP                                                    | Boise 1949                                                              |                                       | SANBORN          | I MAP# 28       | PHO              | TO# Digital          |                                               |  |  |
| PROPERTY TYPE                                                  | Building                                                                | CONST/AC<br>CONST/AC                  |                  | Construction    | ACTDAT<br>ACTDAT |                      | CIRCA1<br>CIRCA2                              |  |  |
| ASSOCIATED<br>FEATURES                                         | building                                                                |                                       |                  |                 |                  | TOTAL # FE           | ATURES 1                                      |  |  |
| ORIGINAL USE                                                   | Commerce/Trade                                                          |                                       |                  | WALL MATE       | ERIAL            | BRICK                |                                               |  |  |
| ORIGSUBUSE                                                     | Specialty Store                                                         |                                       |                  | FOUND. MA       | <b>TERIAL</b>    |                      |                                               |  |  |
| CURRENT USE                                                    | Commerce/Trade                                                          |                                       |                  | ROOF MAT        | ERIAL            |                      |                                               |  |  |
| CURSUBUSE                                                      | Business                                                                |                                       |                  | OTHER MA        | TERIAL           |                      |                                               |  |  |
| ARCHSTYLE                                                      | lo Style                                                                |                                       | PLA              | N Rectangula    | r                | CONDITIO             | N Excellent                                   |  |  |
| NR REF #                                                       | NPS CERT                                                                |                                       | A                | CTIONDATE       |                  | FUTURE ELI           | G DATE                                        |  |  |
| DIST/MPLNAME1                                                  |                                                                         |                                       | DI               | ST/MPLNAME      | Ξ2               |                      |                                               |  |  |
| Individually Eligible                                          | Con                                                                     | tributing in a potentia               | al district      | ] Nonc          | contributing     | Fu                   | ture eligibility                              |  |  |
| Not Eligible                                                   | Mult                                                                    | tiple Property Study                  |                  | ] Not e         | evaluated        |                      |                                               |  |  |
| CRITERIA A                                                     | ] B _ C _ D                                                             |                                       | A CONSIDE        | RATION A        | □ B □ C          |                      | □ F □ G □                                     |  |  |
| AREA OF SIGNIF                                                 | Commerce                                                                |                                       | A                | REA OF SIGN     | NIF Architect    | ture                 |                                               |  |  |
| Pe                                                             | ornerstone states "18<br>er Dan Everhart: "Two<br>rchid Award that year | p-part Commercial Bl                  | lock. Blackfin 1 |                 |                  | ric structure in 200 | 07 and received an                            |  |  |
| PROJ/RPT TITLE                                                 | 30th Street Distric                                                     | ct Survey                             |                  | SVY DATE        | 3/4/16           | SVY LEVEL            | Reconnaissance                                |  |  |
| RECORDED BY                                                    | Kerry Davis, PSLL                                                       | C PH 8                                | 16-225-5605      | ADDRESS         | 1007 E. Jef      | ferson Street, Bois  | se, ID 83712                                  |  |  |
| SUBMITTED PH                                                   | OTOS 🖌 NEG                                                              |                                       | SKET             | СН МАР          |                  |                      |                                               |  |  |
| SVY RPT #                                                      |                                                                         | ******                                | FOR ISHPO U      | SE ONLY ******* | *                | IHSI#                | BC-076                                        |  |  |
| MS RPT #                                                       |                                                                         | · · · · · · · · · · · · · · · · · · · |                  |                 | <b>_</b>         | SITS#                |                                               |  |  |
| IHPR #                                                         | HABS                                                                    | NO. ID-                               | HA               | AER NO. ID-     |                  | REV#                 |                                               |  |  |
| CS # IHS                                                       | I# REF                                                                  |                                       | NR REF#          | # 2             | REV# REF         | F                    | IHSI#<br>SITS#<br>REV#                        |  |  |
| SVY RPT# 1                                                     | SVY RPT# 2                                                              | SVY RPT#                              | 3                | MS RPT# 1       | MS RP            | ΥT# 2                | 31# _<br>\\\\\\\\\\\\\\\\\\\\\\\\\\\\\\\\\\\\ |  |  |
| ADD'L NOTES                                                    |                                                                         |                                       |                  |                 |                  |                      |                                               |  |  |
| MORE DATA 🖌<br>ATTACH 🖌                                        |                                                                         |                                       |                  |                 |                  |                      |                                               |  |  |
| # OF PHOTOS                                                    | NEGBOX# #                                                               | # OF SLIDES                           | SHPO DETER       | 2               | DETER D          | DATE                 |                                               |  |  |
| INITIALED                                                      | ENTRY DATE                                                              | REVIS                                 | ε                | REVISE          | REVI             | ISE                  |                                               |  |  |

## IDAHO HISTORIC SITES INVENTORY FORM

| ROPERTY NAME King Building   ELD# FAIRVIEW W 1702   COUNTY NAME Ada   THER NAME Black Fin Office; WeVorce   DUNTY CD 1   CITY Boise   VICINITY UTM REF3                                                                                                                                                                                                                                                                                                                                                                                                                                                                                                                                                                                                                                                                                                                                                                                                                                                                                                                                                                                                                                                                                                                                                                                                                                                                                                                                                                                                                                                                                                                                                                                                                                                                                                                                                                |
|------------------------------------------------------------------------------------------------------------------------------------------------------------------------------------------------------------------------------------------------------------------------------------------------------------------------------------------------------------------------------------------------------------------------------------------------------------------------------------------------------------------------------------------------------------------------------------------------------------------------------------------------------------------------------------------------------------------------------------------------------------------------------------------------------------------------------------------------------------------------------------------------------------------------------------------------------------------------------------------------------------------------------------------------------------------------------------------------------------------------------------------------------------------------------------------------------------------------------------------------------------------------------------------------------------------------------------------------------------------------------------------------------------------------------------------------------------------------------------------------------------------------------------------------------------------------------------------------------------------------------------------------------------------------------------------------------------------------------------------------------------------------------------------------------------------------------------------------------------------------------------------------------------------------|
| THER MATERIAL2 CULTAFFIL AGENCYCERT Local   GNIFDATE SIGNIFPERIOD SIGNIFPERSON   RCH/BUILD ARCHPLANS TAXEASE TAXCERT   WNERSHIP Private PROPOWN KING BUILDING PARTNERS LLC, 1724 W RIDENBAUGH ST, BOISE, ID 83702-0000   ORE DATA ATTACH Image: Content of the second se |
| DCSOURCE Co. Assessor; Sanborn maps                                                                                                                                                                                                                                                                                                                                                                                                                                                                                                                                                                                                                                                                                                                                                                                                                                                                                                                                                                                                                                                                                                                                                                                                                                                                                                                                                                                                                                                                                                                                                                                                                                                                                                                                                                                                                                                                                    |
| DD'L NOTES                                                                                                                                                                                                                                                                                                                                                                                                                                                                                                                                                                                                                                                                                                                                                                                                                                                                                                                                                                                                                                                                                                                                                                                                                                                                                                                                                                                                                                                                                                                                                                                                                                                                                                                                                                                                                                                                                                             |
| Cornerstone states "1895" however, this lot is still vacant on the 1912 Sanborn map.<br>Per Dan Everhart: "Two-part Commercial Block. Blackfin Technology renovated this historic structure in 2007 and received an<br>Orchid Award that year from Preservation Idaho."<br>While this building would contribute to a historic district, there is no district potential in the vicinity. It does not retain sufficient<br>integrity or significance to be individually eligible. However, it would be a good candidate for local, City of Boise landmark<br>listing.<br>Research notes:                                                                                                                                                                                                                                                                                                                                                                                                                                                                                                                                                                                                                                                                                                                                                                                                                                                                                                                                                                                                                                                                                                                                                                                                                                                                                                                                 |
| IOTO LOG 🔄 IHSI# REF INITIALED DATEENTERED                                                                                                                                                                                                                                                                                                                                                                                                                                                                                                                                                                                                                                                                                                                                                                                                                                                                                                                                                                                                                                                                                                                                                                                                                                                                                                                                                                                                                                                                                                                                                                                                                                                                                                                                                                                                                                                                             |