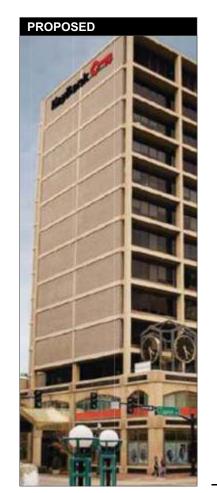

WEST IDAHO ST ELEVATION - EXISTING SIGNAGE SCALE: 1"=40'-0" AREA: 93SF (SIGN '1' ONLY)





**WEST IDAHO ST ELEVATION** SCALE: 1"=40'-0" AREA: 277SF (SIGN '1' ONLY)

NOTE: CENTER WALL BUMP-OUT IS 16" WIDE BY 2 1/4" DEEP - STANDOFFS WILL BE REQUIRED AT RACEWAY & **LETTERS TO MAINTAIN THE FLUSH APPEARANCE TO THE LETTERS** STANDOFF DETAIL SCALE: 3/8"=1'-0"





| INSTALL LIST: |                                                    |  |
|---------------|----------------------------------------------------|--|
| ITEM#         | DESCRIPTION                                        |  |
| Α             | 3/8" x 2 1/2" Lags Mounting Hardware               |  |
| В             | Concrete or Masonry Wall                           |  |
| С             | 20 amp 120v Circuits Required (supplied by others) |  |
| D             | 1/4" Weep Holes With Baffles as Required           |  |
| Е