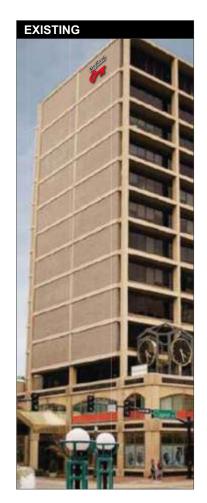

WEST IDAHO ST ELEVATION - EXISTING SIGNAGE SCALE: 1"=40'-0" AREA: 93SF (SIGN '1' ONLY)





**WEST IDAHO ST ELEVATION** SCALE: 1"=40'-0" AREA: 277SF (SIGN '1' ONLY)

NOTE: CENTER WALL BUMP-OUT IS 16" WIDE BY 2 1/4" DEEP - STANDOFFS WILL BE REQUIRED AT RACEWAY & **LETTERS TO MAINTAIN THE FLUSH APPEARANCE TO THE LETTERS** STANDOFF DETAIL SCALE: 3/8"=1'-0"





| INSTALL LIST: |                                                    |  |
|---------------|----------------------------------------------------|--|
| ITEM#         | DESCRIPTION                                        |  |
| Α             | 3/8" x 2 1/2" Lags Mounting Hardware               |  |
| В             | Concrete or Masonry Wall                           |  |
| С             | 20 amp 120v Circuits Required (supplied by othe