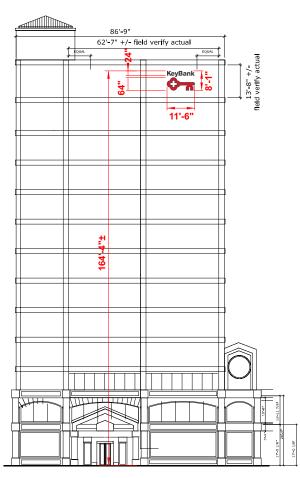

WEST IDAHO ST ELEVATION - EXISTING SIGNAGE SCALE: 1"=40'-0" AREA: 93SF (SIGN '1' ONLY)

**WEST IDAHO ST ELEVATION** SCALE: 1"=40'-0" AREA: 277SF (SIGN '1' ONLY)

NOTE: CENTER WALL BUMP-OUT IS 16" WIDE BY 2 1/4" DEEP - STANDOFFS WILL BE REQUIRED AT RACEWAY & **LETTERS TO MAINTAIN THE FLUSH APPEARANCE TO THE LETTERS** STANDOFF DETAIL SCALE: 3/8"=1'-0"