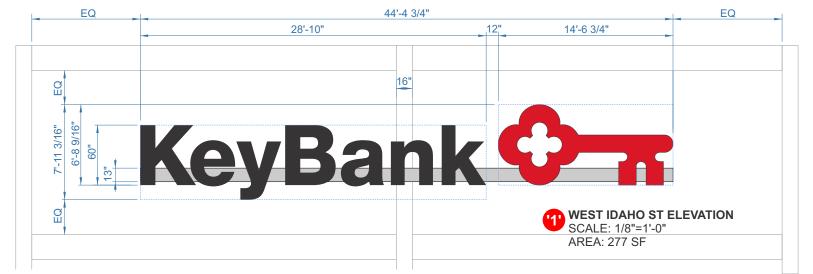

WEST IDAHO ST ELEVATION - EXISTING SIGNAGE SCALE: 1"=40'-0" AREA: 93SF (SIGN '1' ONLY)

**WEST IDAHO ST ELEVATION** SCALE: 1"=40'-0" AREA: 277SF (SIGN '1' ONLY)

NOTE: CENTER WALL BUMP-OUT IS 16" WIDE BY 2 1/4" DEEP - STANDOFFS WILL BE REQUIRED AT RACEWAY & **LETTERS TO MAINTAIN THE FLUSH APPEARANCE TO THE LETTERS** STANDOFF DETAIL SCALE: 3/8"=1'-0"