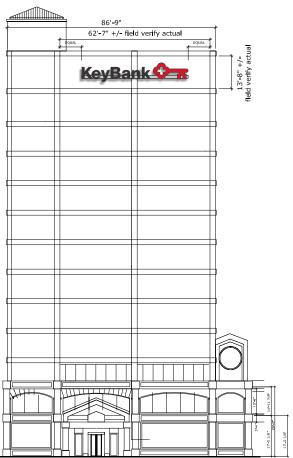

WEST IDAHO ST ELEVATION - EXISTING SIGNAGE SCALE: 1"=40'-0" AREA: 93SF (SIGN '1' ONLY)

**WEST IDAHO ST ELEVATION** SCALE: 1"=40'-0" AREA: 277SF (SIGN '1' ONLY)

NOTE: CENTER WALL BUMP-OUT IS 16" WIDE BY 2 1/4" DEEP - STANDOFFS WILL BE REQUIRED AT RACEWAY & **LETTERS TO MAINTAIN THE FLUSH APPEARANCE TO THE LETTERS** STANDOFF DETAIL SCALE: 3/8"=1'-0"