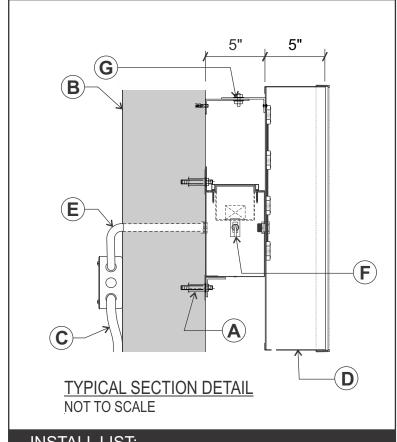

| INSTALL LIST: |                                                    |  |
|---------------|----------------------------------------------------|--|
| ITEM#         | DESCRIPTION                                        |  |
| Α             | 3/8" x 2 1/2" Lags Mounting Hardware               |  |
| В             | Concrete or Masonry Wall                           |  |
| С             | 20 amp 120v Circuits Required (supplied by others) |  |
| D             | 1/4" Weep Holes With Baffles as Required           |  |
| Е             | Flex Alum Conduit 1/2"                             |  |
| F             | Disconnect Switch at end of Raceway                |  |
| G             | Attachment angles as required                      |  |
|               |                                                    |  |