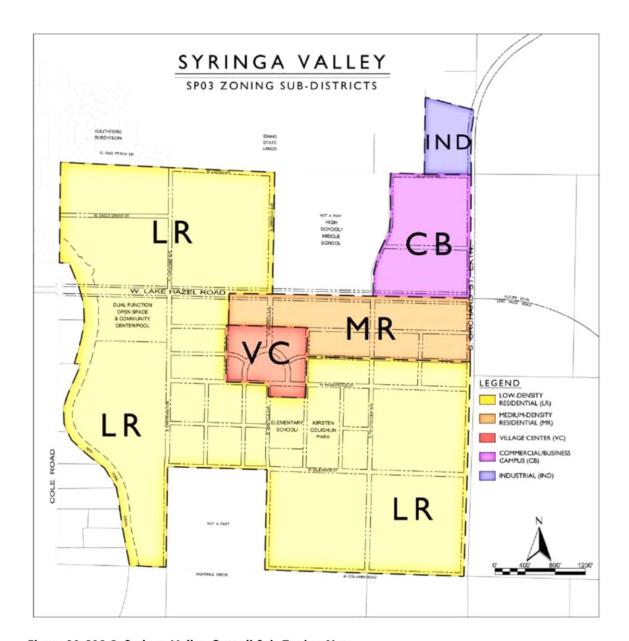

# 1. APPLICABILITY OF ORDINANCE

This Syringa Valley Specific Plan Zoning Ordinance applies to all property designated on the Syringa Valley Specific Plan Overall Sub-Zoning Map (Figure 11-013.9 below) in lieu of Chapter 11-04, Zoning Districts, except where noted herein. All remaining chapters of this Code still apply, except where noted herein. If any provision of this section conflicts with any provision of the Code, the provisions of this section shall control.

# **2. INTERPRETATION OF DISTRICTS**

A. Sub-Districts Established

(1) Low-Density Residential (LR)

- (2) Medium-Density Residential (MR)
- (3) Village Center (VC)
- (4) Commercial/Business Campus (CB)
- (5) Industrial (IND)

#### **B.** District Boundaries

The location and boundaries of the Syringa Valley Specific Plan (SP-03) District are shown on the Syringa Valley Specific Plan Overall Sub-Zoning Map (Figure 11-013.9 below). The location and boundaries of the Syringa Valley Specific Plan Sub-Districts established herein are shown on the Syringa Valley Specific Plan Overall Sub-Zoning Map (Figure 11-013.9 below). Where any uncertainty exists as to the boundary of any such district, the following rules shall apply:

#### B. Purpose of the Low-Density Residential (LR) Sub-District

The purpose of the LR Sub-District is to provide for the development of diverse urban housing products at a density of ranging from 2 to 6 units per gross acre. The LR Sub-District north of W. Lake Hazel Rd. will have a maximum density of 4.5 units per gross acre, and south of W. Lake Hazel Rd. the overall density cannot exceed 6 units per gross acre. This Sub-District may include a variety of lot sizes. A variety of housing types may be included within a development, including attached units (townhouses, duplexes), detached units (patio homes single-family) and multi-family units, regardless of the district classification of the site, provided that the overall gross density is not exceeded as outlined above. Accessory dwelling units and uses are also allowed, along with community uses such as parks, community centers and recreational facilities.

#### C. Purpose of the Medium-Density (MR) Sub-District

The purpose of the MR Sub-District is to (a) accommodate medium-density residential uses at a density of 10-20 units per gross acre; (b) provide an orderly transition from more intensive, higher density uses to less intensive, lower density uses; and (c) allow limited cottages and quasi-residential uses, including senior

# D. Purpose of the Village Center (VC) Sub-District

The purpose of the VC Sub-District is to provide a location for mixed-use, pedestrian- oriented development featuring retail, offices and restaurants in conjunction with residential uses. Residential uses will include a mix of housing types with densities up to 18 units per acre on a net parcel basis.

# E. Purpose of the Commercial/Business Campus (CB) Sub-District

The purpose of the CB Sub-District is to accommodate business and professional office uses, and neighborhood and regional serving commercial uses such as large and small retailers, hotels, restaurants, and theaters together with necessary offstreet parking facilities. Large office buildings are allowed in this area, along with service, lodging, and civic uses. The CB Sub-District will emphasize high quality design, pedestrian orientation, and flexible development standards.

#### F. Purpose of the Industrial (IND) Sub-District

The purpose of the IND Sub-District is to provide for a convenient employment center for manufacturing, research and development, warehousing, and distributing. The IND Sub-District is intended to encourage the development of industrial uses that are clean, quiet and free of hazardous or objectionable elements and that are operated, entirely, or almost entirely, within enclosed structures.